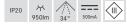

## **COUPLED-S LED system recessed spot**

Article no. 12642073

Light. For Generations.

| Lighting technology |            |
|---------------------|------------|
| Colour temperature  | 3.000 K    |
| Light colour        | White      |
| Light output        | Direct     |
| Luminous flux       | 950 lm/m   |
| System efficiency   | 107 lm/W   |
| Colour rendering    | CRI > 90   |
| Reflector           | High-gloss |
| Reflektorfarbe      | silver     |
| Beam angle          | 34°        |
| Light sharing       | Symmetric  |

| Operating technology of the luminaire |                                   |
|---------------------------------------|-----------------------------------|
| System output                         | 8.9 W                             |
| Voltage type                          | DC                                |
| Current                               | 500 mA                            |
| Lamp                                  | LED                               |
| Protection class                      |                                   |
| Degree of protection                  | IP20                              |
| Dimmable                              | Depending on type of control gear |
| Control                               | Depending on driver               |
| Bulb change possible                  | Yes                               |