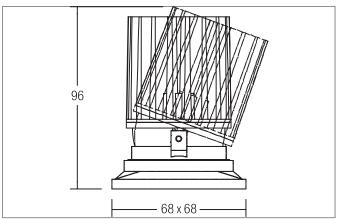

#### Tende

LED system recessed spot, Square. Ceiling cut-out Installation depth 96 mm, Length 68 mm, Width 68 mm, Weight 0,194 kg, Reflector silver with rotattionssymmetrical, deep, wide distributed light intensity. optimal light distribution due to a plastic, transparent cover. Luminous flux 950 lm, Power 1 x 8,9 W, System Efficiency 107 lm/W, Light colour warm white, Correlated color temprature (CCT) 3.000 K, Colour rendering index CRI > 90, Housing material: Aluminium / Plastic, Colour: White, Permissible ambient temperature (ta): -20 °C - +25 °C, Protection class (EN 61140): III, Degree of protection (DIN EN 60529): IP20. For connection to an external driver, which is not included in the scope of delivery of the luminaire. Depending on driver dimmable.

| Article data       |                          |
|--------------------|--------------------------|
| Article no.        | 12642073                 |
| GTIN               | 4251433916147            |
| Series name        | COUPLED-S                |
| Short description  | LED system recessed spot |
| Material           | Aluminium / Plastic      |
| Colour             | White                    |
| Type of surface    | Matt                     |
| Shape              | Square                   |
| Installation depth | 96 mm                    |
| Length             | 68 mm                    |
| Width              | 68 mm                    |
| Weight             | 0.194 kg                 |

| Mounting technology   |                                           |
|-----------------------|-------------------------------------------|
| Mounting method       | Recessed mounting                         |
| Place of installation | Ceiling-mounted                           |
| Adjustability         | Rotable and pivoted                       |
| Swivel angle          | 20°                                       |
| Rotation angle        | 350°                                      |
| Further references    | No cover with thermal insulation material |
| Material cover        | Plastic, transparent                      |