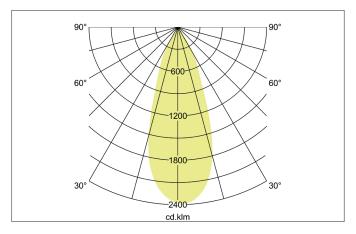

## **COUPLED-S LED system recessed spot**

Article no. 12642073

Light. For Generations.

| Lighting technology |            |
|---------------------|------------|
| Colour temperature  | 3.000 K    |
| Light colour        | White      |
| Light output        | Direct     |
| Luminous flux       | 950 lm/m   |
| System efficiency   | 107 lm/W   |
| Colour rendering    | CRI > 90   |
| Reflector           | High-gloss |
| Reflektorfarbe      | silver     |
| Beam angle          | 34°        |
| Light sharing       | Symmetric  |