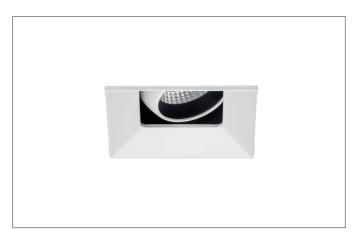

#### Tende

LED system recessed spot, Square. Ceiling cut-out Installation depth 96 mm, Length 68 mm, Width 68 mm, Weight 0,194 kg, Reflector silver with rotattionssymmetrical, deep, wide distributed light intensity. optimal light distribution due to a plastic, transparent cover. Luminous flux 950 lm, Power 1 x 8,9 W, System Efficiency 107 lm/W, Light colour warm white, Correlated color temprature (CCT) 3.000 K, Colour rendering index CRI > 90, Housing material: Aluminium / Plastic, Colour: White, Permissible ambient temperature (ta): -20 °C - +25 °C, Protection class (EN 61140): III, Degree of protection (DIN EN 60529): IP20. For connection to an external driver, which is not included in the scope of delivery of the luminaire. Depending on driver dimmable.

| Article data       |                          |
|--------------------|--------------------------|
| Article no.        | 12642073                 |
| GTIN               | 4251433916147            |
| Series name        | COUPLED-S                |
| Short description  | LED system recessed spot |
| Material           | Aluminium / Plastic      |
| Colour             | White                    |
| Type of surface    | Matt                     |
| Shape              | Square                   |
| Installation depth | 96 mm                    |
| Length             | 68 mm                    |
| Width              | 68 mm                    |
| Weight             | 0.194 kg                 |