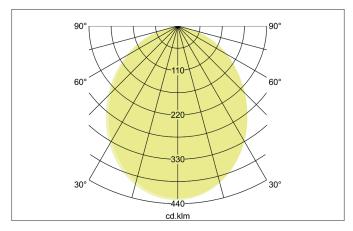

| Lighting technology          |           |
|------------------------------|-----------|
| Colour temperature           | 4.000 K   |
| Light colour                 | White     |
| Light output                 | Direct    |
| Luminous flux                | 3,000 lm  |
| System efficiency            | 100 lm/W  |
| Colour rendering             | CRI > 80  |
| Reflector                    | Without   |
| Beam angle                   | 97°       |
| Light sharing                | Symmetric |
| Adjustable color temperature | No        |