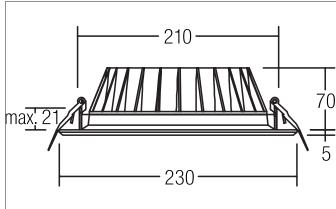

#### Tende

LED recessed downlight, Round.Toolless ceiling installation by installation springs. Ceiling cut-out Ø 210 mm, Installation depth 70 mm, Outer diameter 230 mm, Weight 0,743 kg, with rotattionssymmetrical, deep, wide distributed light intensity. optimal light distribution due to a plastic, opal cover.Luminous flux 3.000 lm, Power 1 x 30 W, Light colour neutral white, Correlated color temprature (CCT) 4.000 K, Colour rendering index CRI > 80, Rated life time L70/B50 at 25 °C: 50.000 h, Housing material: Aluminium / PMMA, Colour: White, Permissible ambient temperature (ta): -20 °C - +25 °C, Protection class (EN 61140): III, Degree of protection (DIN EN 60529): IP20, .For connection to an external driver, which is not included in the scope of delivery of the luminaire. Depending on driver dimmable.

### **BOWL MAXI LED recessed downlight**

Article no. 12529074

Light. For Generations.

| Article data       |                        |
|--------------------|------------------------|
| Article no.        | 12529074               |
| GTIN               | 4251433917847          |
| Series name        | BOWL MAXI              |
| Short description  | LED recessed downlight |
| Material           | Aluminium / PMMA       |
| Colour             | White                  |
| Type of surface    | Matt                   |
| Shape              | Round                  |
| Outer diameter     | 230 mm                 |
| Built-in diameter  | 210 mm                 |
| Installation depth | 70 mm                  |
| Hight              | 5 mm                   |
| Weight             | 0.743 kg               |
| stamp              | UKCA                   |
| Conformance        | CE, UKCA               |

| Mounting technology    |                                           |
|------------------------|-------------------------------------------|
| Mounting method        | Recessed mounting                         |
| Place of installation  | Ceiling-mounted                           |
| Adjustability          | Not adjustable                            |
| Max. ceiling thickness | 21 mm                                     |
| Further references     | No cover with thermal insulation material |
| Material cover         | Plastic, opal                             |