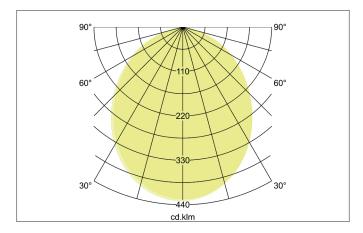

| Lighting technology          |           |
|------------------------------|-----------|
| Colour temperature           | 3.000 K   |
| Light colour                 | White     |
| Light output                 | Direct    |
| Luminous flux                | 2,330 lm  |
| System efficiency            | 78 lm/W   |
| Colour rendering             | CRI > 80  |
| Reflector                    | Without   |
| Beam angle                   | 97°       |
| Light sharing                | Symmetric |
| Adjustable color temperature | No        |