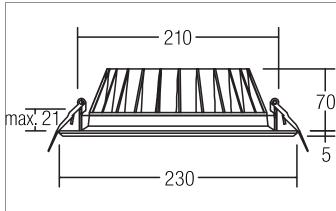

#### Tende

LED recessed downlight, Round.Toolless ceiling installation by installation springs. Ceiling cut-out Ø 210 mm, Installation depth 70 mm, Outer diameter 230 mm, Weight 0,743 kg, with rotattionssymmetrical, deep, wide distributed light intensity. optimal light distribution due to a plastic, opal cover.Luminous flux 2.330 lm, Power 1 x 30 W, Light colour warm white, Correlated color temprature (CCT) 3.000 K, Colour rendering index CRI > 80, Rated life time L70/B50 at 25 °C: 50.000 h, Housing material: Aluminium / PMMA, Colour: White, Permissible ambient temperature (ta): -20 °C - +25 °C, Protection class (EN 61140): III, Degree of protection (DIN EN 60529): IP20, .For connection to an external driver, which is not included in the scope of delivery of the luminaire. Depending on driver dimmable.

#### **Product Benefits**

- Recessed downlight in round design made of solid aluminum with opal PMMA cover
- Ceiling cutout 210 mm, outer diameter 230 mm, installation depth 70 mm, luminous flux 2,330 / 3,000 lm, IP20.
- Recessed light emission.
- Dimmable when using a suitable converter.
- Alternatively available in two other sizes.

## **BOWL MAXI LED recessed downlight**

Article no. 12529073

Light. For Generations.

| Article data       |                        |
|--------------------|------------------------|
| Article no.        | 12529073               |
| GTIN               | 4251433915096          |
| Series name        | BOWL MAXI              |
| Short description  | LED recessed downlight |
| Material           | Aluminium / PMMA       |
| Colour             | White                  |
| Type of surface    | Matt                   |
| Shape              | Round                  |
| Outer diameter     | 230 mm                 |
| Built-in diameter  | 210 mm                 |
| Installation depth | 70 mm                  |
| Hight              | 5 mm                   |
| Weight             | 0.743 kg               |
| stamp              | UKCA                   |

| Mounting technology    |                                           |
|------------------------|-------------------------------------------|
| Mounting method        | Recessed mounting                         |
| Place of installation  | Ceiling-mounted                           |
| Adjustability          | Not adjustable                            |
| Max. ceiling thickness | 21 mm                                     |
| Further references     | No cover with thermal insulation material |
| Material cover         | Plastic, opal                             |