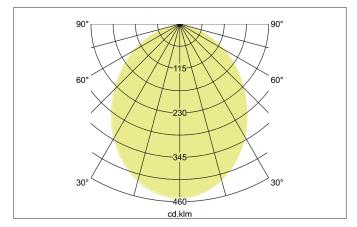

| Lighting technology |           |
|---------------------|-----------|
| Colour temperature  | 4.000 K   |
| Light colour        | White     |
| Light output        | Direct    |
| Luminous flux       | 1,960 lm  |
| System efficiency   | 98 lm/W   |
| Colour rendering    | CRI > 80  |
| Reflector           | Without   |
| Beam angle          | 93°       |
| Light sharing       | Symmetric |