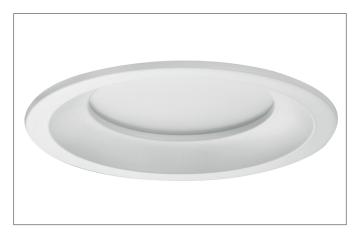

#### Tender

LED recessed downlight, Round. Toolless ceiling installation by installation springs. Ceiling cut-out Ø 155 mm, Installation depth 66 mm, Outer diameter 175 mm, Weight 0,481 kg, with rotattionssymmetrical, deep, wide distributed light intensity. optimal light distribution due to a plastic, opal cover. Luminous flux 1.960 lm, Power 1 x 20 W, System Efficiency 98 lm/W, Light colour neutral white, Correlated color temprature (CCT) 4.000 K, Colour rendering index CRI > 80, Rated life time L70/B50 at 25 °C: 50000 h, Housing material: Aluminium / PMMA, Colour: White, Permissible ambient temperature (ta): -20 °C - +25 °C, Protection class (EN 61140): III, Degree of protection (DIN EN 60529): IP20. For connection to an external driver, which is not included in the scope of delivery of the luminaire. Depending on driver dimmable.

#### **Product Benefits**

- Recessed downlight in round design made of solid aluminum with opal PMMA cover
- Ceiling cutout 155 mm, outer diameter 175 mm, installation depth 66 mm, luminous flux 1,330 / 1,960 lm, IP20.
- Recessed light emission.
- Dimmable when using a suitable converter.
- Alternatively available in two other sizes.