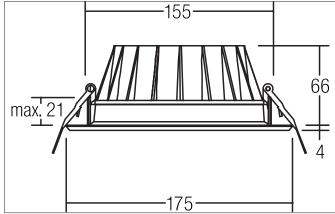

#### Tender

LED recessed downlight, Round. Toolless ceiling installation by installation springs. Ceiling cut-out Ø 155 mm, Installation depth 66 mm, Outer diameter 175 mm, Weight 0,481 kg, with rotattionssymmetrical, deep, wide distributed light intensity. optimal light distribution due to a plastic, opal cover. Luminous flux 1.960 lm, Power 1 x 20 W, System Efficiency 98 lm/W, Light colour neutral white, Correlated color temprature (CCT) 4.000 K, Colour rendering index CRI > 80, Rated life time L70/B50 at 25 °C: 50000 h, Housing material: Aluminium / PMMA, Colour: White, Permissible ambient temperature (ta): -20 °C - +25 °C, Protection class (EN 61140): III, Degree of protection (DIN EN 60529): IP20. For connection to an external driver, which is not included in the scope of delivery of the luminaire. Depending on driver dimmable.

#### **Product Benefits**

- Recessed downlight in round design made of solid aluminum with opal PMMA cover
- Ceiling cutout 155 mm, outer diameter 175 mm, installation depth 66 mm, luminous flux 1,330 / 1,960 lm, IP20.
- Recessed light emission.
- Dimmable when using a suitable converter.
- Alternatively available in two other sizes.

## **BOWL MIDI LED recessed downlight**

Article no. 12528074

Light. For Generations.

| Article data       |                        |
|--------------------|------------------------|
| Article no.        | 12528074               |
| GTIN               | 4251433917823          |
| Series name        | BOWL MIDI              |
| Short description  | LED recessed downlight |
| Material           | Aluminium / PMMA       |
| Colour             | White                  |
| Type of surface    | Matt                   |
| Shape              | Round                  |
| Outer diameter     | 175 mm                 |
| Built-in diameter  | 155 mm                 |
| Installation depth | 66 mm                  |
| Hight              | 4 mm                   |
| Weight             | 0.481 kg               |

| Mounting technology    |                                           |
|------------------------|-------------------------------------------|
| Mounting method        | Recessed mounting                         |
| Place of installation  | Ceiling-mounted                           |
| Adjustability          | Not adjustable                            |
| Max. ceiling thickness | 21 mm                                     |
| Further references     | No cover with thermal insulation material |
| Material cover         | Plastic, opal                             |