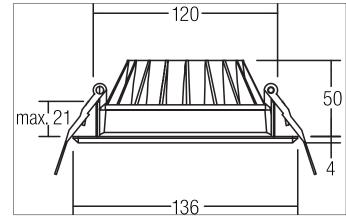

#### Tender

LED recessed downlight, Round.Toolless ceiling installation by installation springs. Ceiling cut-out Ø 120 mm, Installation depth 50 mm, Outer diameter 136 mm, Weight 0,291 kg, with rotattionssymmetrical, deep, wide distributed light intensity. optimal light distribution due to a plastic, opal cover.Luminous flux 1.010 lm, Power 1 x 12 W, Light colour neutral white, Correlated color temprature (CCT) 4.000 K, Colour rendering index CRI > 80, Rated life time L70/B50 at 25 °C: 50.000 h, Housing material: Aluminium / PMMA, Colour: White, Permissible ambient temperature (ta): -20 °C - +25 °C, Protection class (EN 61140): III, Degree of protection (DIN EN 60529): IP20, .For connection to an external driver, which is not included in the scope of delivery of the luminaire. Depending on driver dimmable.

Article no. 12527074

**BRUMBERG** 

Light. For Generations.

| Article data       |                        |
|--------------------|------------------------|
| Article no.        | 12527074               |
| GTIN               | 4251433917809          |
| Series name        | BOWL MINI              |
| Short description  | LED recessed downlight |
| Material           | Aluminium / PMMA       |
| Colour             | White                  |
| Type of surface    | Matt                   |
| Shape              | Round                  |
| Outer diameter     | 136 mm                 |
| Built-in diameter  | 120 mm                 |
| Installation depth | 50 mm                  |
| Hight              | 4 mm                   |
| Weight             | 0.291 kg               |
| stamp              | UKCA                   |
| Conformance        | CE, UKCA               |

| Mounting technology    |                                           |
|------------------------|-------------------------------------------|
| Mounting method        | Recessed mounting                         |
| Place of installation  | Ceiling-mounted                           |
| Adjustability          | Not adjustable                            |
| Max. ceiling thickness | 21 mm                                     |
| Further references     | No cover with thermal insulation material |
| Material cover         | Plastic, opal                             |