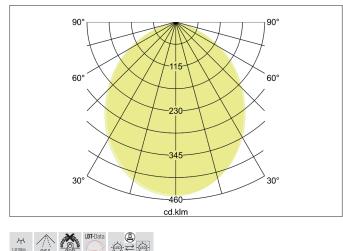

| Lighting technology          |           |
|------------------------------|-----------|
| Colour temperature           | 4.000 K   |
| Light colour                 | White     |
| Light output                 | Direct    |
| Luminous flux                | 1,010 lm  |
| System efficiency            | 84 lm/W   |
| Colour rendering             | CRI > 80  |
| Reflector                    | Without   |
| Beam angle                   | 95°       |
| Light sharing                | Symmetric |
| Adjustable color temperature | No        |