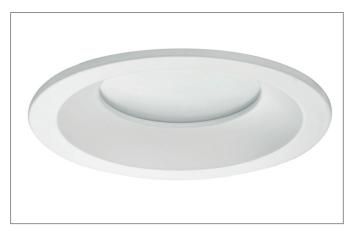

### **BOWL MINI LED recessed downlight**

Article no. 12527073

Light. For Generations.

#### Tende

LED recessed downlight, Round.Toolless ceiling installation by installation springs. Ceiling cut-out Ø 120 mm, Installation depth 50 mm, Outer diameter 136 mm, Weight 0,291 kg, with rotattionssymmetrical, deep, wide distributed light intensity. optimal light distribution due to a plastic, opal cover.Luminous flux 960 lm, Power 1 x 12 W, Light colour warm white, Correlated color temprature (CCT) 3.000 K, Colour rendering index CRI > 80, Rated life time L70/B50 at 25 °C: 50.000 h, Housing material: Aluminium / PMMA, Colour: White, Permissible ambient temperature (ta): -20 °C - +25 °C, Protection class (EN 61140): III, Degree of protection (DIN EN 60529): IP20, .For connection to an external driver, which is not included in the scope of delivery of the luminaire. Depending on driver dimmable.

### **Product Benefits**

- Recessed downlight in round design made of solid aluminum with opal PMMA cover
- Ceiling cutout 120 mm, outer diameter 136 mm, installation depth 50 mm, luminous flux 960 / 1,010 lm, IP20.
- Recessed light emission.
- Dimmable when using a suitable converter.
- Alternatively available in two other sizes.