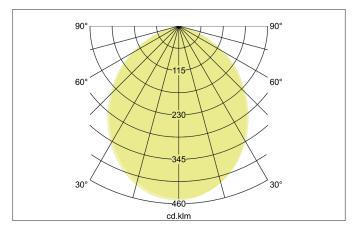

| Lighting technology          |           |
|------------------------------|-----------|
| Colour temperature           | 3.000 K   |
| Light colour                 | White     |
| Light output                 | Direct    |
| Luminous flux                | 960 lm    |
| System efficiency            | 80 lm/W   |
| Colour rendering             | CRI > 80  |
| Reflector                    | Without   |
| Beam angle                   | 95°       |
| Light sharing                | Symmetric |
| Adjustable color temperature | No        |