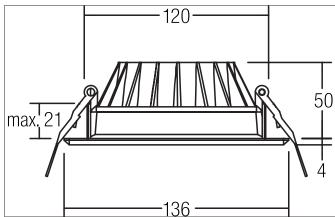

#### Tende

LED recessed downlight, Round.Toolless ceiling installation by installation springs. Ceiling cut-out Ø 120 mm, Installation depth 50 mm, Outer diameter 136 mm, Weight 0,291 kg, with rotattionssymmetrical, deep, wide distributed light intensity. optimal light distribution due to a plastic, opal cover.Luminous flux 960 lm, Power 1 x 12 W, Light colour warm white, Correlated color temprature (CCT) 3.000 K, Colour rendering index CRI > 80, Rated life time L70/B50 at 25 °C: 50.000 h, Housing material: Aluminium / PMMA, Colour: White, Permissible ambient temperature (ta): -20 °C - +25 °C, Protection class (EN 61140): III, Degree of protection (DIN EN 60529): IP20, .For connection to an external driver, which is not included in the scope of delivery of the luminaire. Depending on driver dimmable.

## **BOWL MINI LED recessed downlight**

Article no. 12527073

| Article data       |                        |
|--------------------|------------------------|
| Article no.        | 12527073               |
| GTIN               | 4251433915072          |
| Series name        | BOWL MINI              |
| Short description  | LED recessed downlight |
| Material           | Aluminium / PMMA       |
| Colour             | White                  |
| Type of surface    | Matt                   |
| Shape              | Round                  |
| Outer diameter     | 136 mm                 |
| Built-in diameter  | 120 mm                 |
| Installation depth | 50 mm                  |
| Hight              | 4 mm                   |
| Weight             | 0.291 kg               |
| stamp              | UKCA                   |

| Mounting technology    |                                           |
|------------------------|-------------------------------------------|
| Mounting method        | Recessed mounting                         |
| Place of installation  | Ceiling-mounted                           |
| Adjustability          | Not adjustable                            |
| Max. ceiling thickness | 21 mm                                     |
| Further references     | No cover with thermal insulation material |
| Material cover         | Plastic, opal                             |