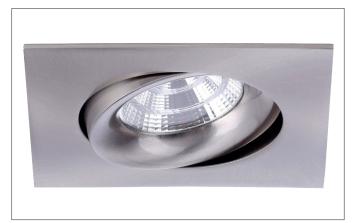

#### INDIWO83-S LED recessed spot, dim2warm

Article no. 12486153

Light. For Generations.

#### **Product Benefits**

- Recessed spot in square design made of solid aluminum and protective cap for direct installation in thermal insulation material.
- Ceiling cutout 83 mm, length 95 mm, width 95 mm, installation depth 38 mm, luminous flux 400 lm, IP20.
- Version dim2warm (when the luminaire is dimmed, the color temperature is reduced to a minimum of 1,800 K).
- In the same surface structure and in the same colors also available in version 3.000 K and round.