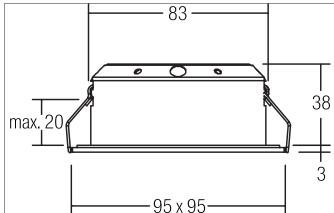

#### Tender

LED recessed spot, dim2warm, Square. Toolless ceiling installation by installation springs. Ceiling cut-out Ø 83 mm, Installation depth 38 mm, Length 95 mm, Width 95 mm, Weight 0,189 kg, Reflector silver with rotattions symmetrical, deep, wide distributed light intensity. optimal light distribution due to a plastic, transparent cover. Luminous flux 400 lm, Power 1 x 6 W, Light colour warm white to warm white, Correlated color temprature (CCT) 3.000 K - 1.800 K, Colour rendering index CRI > 95, Housing material: Aluminium / Steel / PMMA, Colour: Nickel, Permissible ambient temperature (ta): -20 °C - +25 °C, Protection class (EN 61140): III, Degree of protection (DIN EN 60529): IP20, .For connection to an external driver, which is not included in the scope of delivery of the luminaire. Depending on driver dimmable.

### INDIWO83-S LED recessed spot, dim2warm

Article no. 12486153

| Article data       |                             |
|--------------------|-----------------------------|
| Article no.        | 12486153                    |
| GTIN               | 4251433916352               |
| Series name        | INDIWO83-S                  |
| Short description  | LED recessed spot, dim2warm |
| Material           | Aluminium / Steel / PMMA    |
| Colour             | Nickel                      |
| Type of surface    | Matt                        |
| Shape              | Square                      |
| Built-in diameter  | 83 mm                       |
| Installation depth | 38 mm                       |
| Length             | 95 mm                       |
| Width              | 95 mm                       |
| Hight              | 3 mm                        |
| Weight             | 0.189 kg                    |

| Mounting technology    |                      |
|------------------------|----------------------|
| Mounting method        | Recessed mounting    |
| Place of installation  | Ceiling-mounted      |
| Adjustability          | Pivoted              |
| Swivel angle           | 25°                  |
| Max. ceiling thickness | 20 mm                |
| stamp                  | UKCA                 |
| Material cover         | Plastic, transparent |