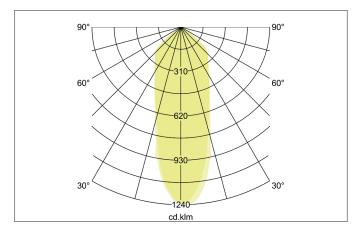

| Lighting technology          |                   |
|------------------------------|-------------------|
| Colour temperature           | 3.000 K - 1.800 K |
| Light colour                 | White             |
| Light output                 | Direct            |
| Luminous flux                | 400 lm            |
| System efficiency            | 67 lm/W           |
| Colour rendering             | CRI > 95          |
| Reflector                    | High-gloss        |
| Reflector colour             | silver            |
| Beam angle                   | 36°               |
| Light sharing                | Symmetric         |
| Adjustable color temperature | Infinite control  |