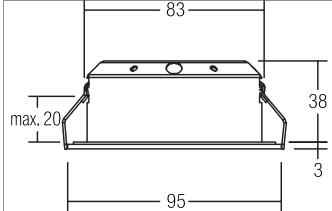

#### Tender

LED recessed spot, dim2warm, Round.Toolless ceiling installation by installation springs. Ceiling cut-out Ø 83 mm, Installation depth 38 mm, Outer diameter 95 mm, Weight 0,177 kg,Reflector silver with rotattionssymmetrical, deep, wide distributed light intensity. optimal light distribution due to a plastic, transparent cover.Luminous flux 400 lm, Power 1 x 6 W, Light colour warm white to warm white, Correlated color temprature (CCT) 3.000 K - 1.800 K, Colour rendering index CRI > 95, Housing material: Aluminium / Steel / PMMA, Colour: Nickel, Permissible ambient temperature (ta): -20 °C - +25 °C, Protection class (EN 61140): III, Degree of protection (DIN EN 60529): IP20, .For connection to an external driver, which is not included in the scope of delivery of the luminaire. Depending on driver dimmable.

### INDIWO83-R LED recessed spot, dim2warm

Article no. 12476153

Light. For Generations.

| Article data       |                             |
|--------------------|-----------------------------|
| Article no.        | 12476153                    |
| GTIN               | 4251433916321               |
| Series name        | INDIWO83-R                  |
| Short description  | LED recessed spot, dim2warm |
| Material           | Aluminium / Steel / PMMA    |
| Colour             | Nickel                      |
| Type of surface    | Matt                        |
| Shape              | Round                       |
| Outer diameter     | 95 mm                       |
| Built-in diameter  | 83 mm                       |
| Installation depth | 38 mm                       |
| Hight              | 3 mm                        |
| Weight             | 0.177 kg                    |

| Mounting technology    |                      |
|------------------------|----------------------|
| Mounting method        | Recessed mounting    |
| Place of installation  | Ceiling-mounted      |
| Adjustability          | Pivoted              |
| Swivel angle           | 25°                  |
| Max. ceiling thickness | 20 mm                |
| stamp                  | UKCA                 |
| Material cover         | Plastic, transparent |