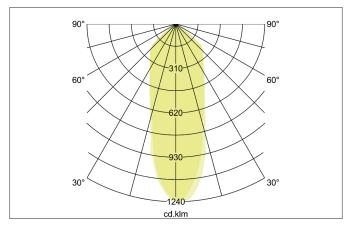

| Lighting technology          |                   |
|------------------------------|-------------------|
| Colour temperature           | 3.000 K - 1.800 K |
| Light colour                 | White             |
| Light output                 | Direct            |
| Luminous flux                | 400 lm            |
| System efficiency            | 67 lm/W           |
| Colour rendering             | CRI > 95          |
| Reflector                    | High-gloss        |
| Reflector colour             | silver            |
| Beam angle                   | 36°               |
| Light sharing                | Symmetric         |
| Adjustable color temperature | Infinite control  |