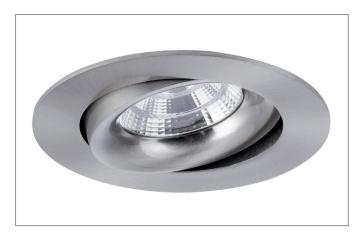

#### **Product Benefits**

- Recessed spot in round design made of solid aluminum and protective cap for direct installation in thermal insulation material.
- Ceiling cut-out 83 mm, diameter 95 mm, recessed depth 38 mm, luminous flux 400 lm, IP20.
- Version dim2warm (when the luminaire is dimmed, the color temperature is the color temperature is reduced to a minimum of 1,800 K).
- In the same surface structure and in the same colors also available in version 3.000 K and square.

### INDIWO83-R LED recessed spot, dim2warm

Article no. 12476153

Light. For Generations.

| Article data       |                             |
|--------------------|-----------------------------|
| Article no.        | 12476153                    |
| GTIN               | 4251433916321               |
| Series name        | INDIWO83-R                  |
| Short description  | LED recessed spot, dim2warm |
| Material           | Aluminium / Steel / PMMA    |
| Colour             | Nickel                      |
| Type of surface    | Matt                        |
| Shape              | Round                       |
| Outer diameter     | 95 mm                       |
| Built-in diameter  | 83 mm                       |
| Installation depth | 38 mm                       |
| Hight              | 3 mm                        |
| Weight             | 0.177 kg                    |