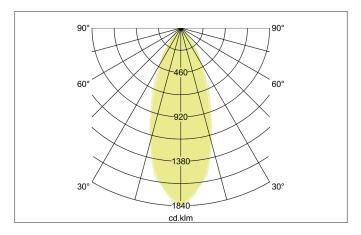

| Lighting technology          |                   |
|------------------------------|-------------------|
| Colour temperature           | 3.000 K - 1.800 K |
| Light colour                 | White             |
| Light output                 | Direct            |
| Luminous flux                | 460 lm            |
| System efficiency            | 77 lm/W           |
| Colour rendering             | CRI > 90          |
| Reflector                    | High-gloss        |
| Reflector colour             | silver            |
| Beam angle                   | 38°               |
| Light sharing                | Symmetric         |
| Adjustable color temperature | Infinite control  |