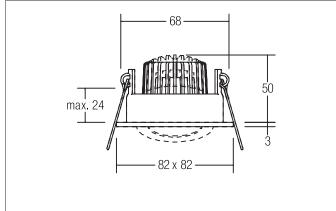

### MAIGA-S LED recessed spot, IP65, dim2warm

Article no. 12445253

Light. For Generations.

| Article data       |                                               |
|--------------------|-----------------------------------------------|
| Article no.        | 12445253                                      |
| GTIN               | 4251433914396                                 |
| Series name        | MAIGA-S                                       |
| Short description  | LED recessed spot, IP65, dim2warm             |
| Material           | Aluminium / Steel / Silicone rubber / Plastic |
| Colour             | Alu                                           |
| Type of surface    | Matt                                          |
| Shape              | Square                                        |
| Built-in diameter  | 68 mm                                         |
| Installation depth | 50 mm                                         |
| Length             | 82 mm                                         |
| Width              | 82 mm                                         |
| Hight              | 3 mm                                          |
| Weight             | 0.177 kg                                      |
| stamp              | UKCA                                          |
| Conformance        | CE, UKCA                                      |

| Mounting technology    |                                           |
|------------------------|-------------------------------------------|
| Mounting method        | Recessed mounting                         |
| Place of installation  | Ceiling-mounted                           |
| Adjustability          | Pivoted                                   |
| Swivel angle           | 30°                                       |
| Max. ceiling thickness | 24 mm                                     |
| Further references     | No cover with thermal insulation material |
| Material cover         | Plastic, transparent                      |