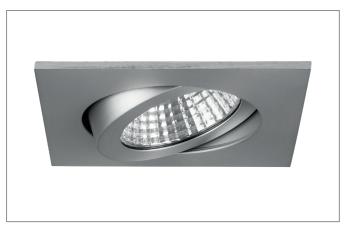

#### Tende

LED recessed spot, IP65, dim2warm, Square.Toolless ceiling installation by installation springs. Ceiling cut-out Ø 68 mm, Installation depth 50 mm, Length 82 mm, Width 82 mm, Weight 0,177 kg,Reflector silver with rotattionssymmetrical, deep, wide distributed light intensity. optimal light distribution due to a plastic, transparent cover.Luminous flux 460 lm, Power 1 x 6 W, Light colour warm white to StructureNodeImpl 4028e4bd62d2f56b01637350923b3e28, Correlated color temprature (CCT) 3.000 - 1.800 K, Colour rendering index CRI > 90, Housing material: Aluminium / Steel / Silicone rubber / Plastic, Colour: Alu, Permissible ambient temperature (ta): -20 °C - +25 °C, Protection class (EN 61140): III, Degree of protection (DIN EN 60529): IP65 when installing in closed ceilings, .For connection to an external driver, which is not included in the scope of delivery of the luminaire. Depending on driver dimmable.

### MAIGA-S LED recessed spot, IP65, dim2warm

Article no. 12445253

Light. For Generations.

| Article data       |                                               |
|--------------------|-----------------------------------------------|
| Article no.        | 12445253                                      |
| GTIN               | 4251433914396                                 |
| Series name        | MAIGA-S                                       |
| Short description  | LED recessed spot, IP65, dim2warm             |
| Material           | Aluminium / Steel / Silicone rubber / Plastic |
| Colour             | Alu                                           |
| Type of surface    | Matt                                          |
| Shape              | Square                                        |
| Built-in diameter  | 68 mm                                         |
| Installation depth | 50 mm                                         |
| Length             | 82 mm                                         |
| Width              | 82 mm                                         |
| Hight              | 3 mm                                          |
| Weight             | 0.177 kg                                      |
| stamp              | UKCA                                          |
| Conformance        | CE, UKCA                                      |