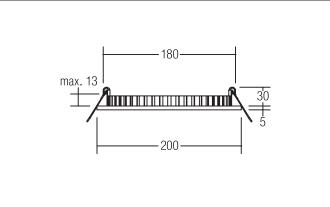

#### Tender

LED recessed panel, TunableWhite, Round.Toolless ceiling installation by installation springs. Ceiling cut-out Ø 180 mm, Installation depth 30 mm, Outer diameter 200 mm, Weight 0,333 kg, with rotattionssymmetrical, deep, wide distributed light intensity. optimal light distribution due to a plastic, opal cover. Power 1 x 20 W, Light colour warm white to daylight white, Correlated color temprature (CCT) 2.700 - 5.700 K, Colour rendering index CRI > 80, Housing material: Aluminium / Plastic, Colour: White, Permissible ambient temperature (ta): -20 °C - +25 °C, Protection class (EN 61140): III, Degree of protection (DIN EN 60529): IP20, .For connection to an external driver, which is not included in the scope of delivery of the luminaire. Depending on driver dimmable.

| Article data       |                                  |
|--------------------|----------------------------------|
| Article no.        | 12437684                         |
| GTIN               | 4251433916277                    |
| Series name        | FLAT30                           |
| Short description  | LED recessed panel, TunableWhite |
| Material           | Aluminium / Plastic              |
| Colour             | White                            |
| Type of surface    | Matt                             |
| Shape              | Round                            |
| Outer diameter     | 200 mm                           |
| Built-in diameter  | 180 mm                           |
| Installation depth | 30 mm                            |
| Hight              | 5 mm                             |
| Weight             | 0.333 kg                         |

| Mounting technology    |                                           |
|------------------------|-------------------------------------------|
| Mounting method        | Recessed mounting                         |
| Place of installation  | Ceiling-mounted                           |
| Adjustability          | Not adjustable                            |
| Max. ceiling thickness | 13 mm                                     |
| Further references     | No cover with thermal insulation material |
| Material cover         | Plastic, opal                             |