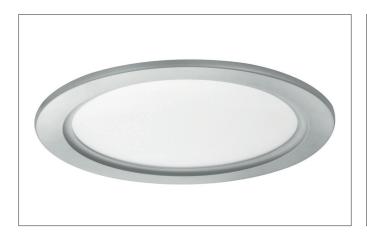

#### FLAT30 LED recessed panel, TunableWhite

Article no. 12437684

Light. For Generations.

#### Tender

LED recessed panel, TunableWhite, Round.Toolless ceiling installation by installation springs. Ceiling cut-out Ø 180 mm, Installation depth 30 mm, Outer diameter 200 mm, Weight 0,333 kg, with rotattionssymmetrical, deep, wide distributed light intensity. optimal light distribution due to a plastic, opal cover. Power 1 x 20 W, Light colour warm white to daylight white, Correlated color temprature (CCT) 2.700 - 5.700 K, Colour rendering index CRI > 80, Housing material: Aluminium / Plastic, Colour: White, Permissible ambient temperature (ta): -20 °C - +25 °C, Protection class (EN 61140): III, Degree of protection (DIN EN 60529): IP20, .For connection to an external driver, which is not included in the scope of delivery of the luminaire. Depending on driver dimmable.

| Article data       |                                  |
|--------------------|----------------------------------|
| Article no.        | 12437684                         |
| GTIN               | 4251433916277                    |
| Series name        | FLAT30                           |
| Short description  | LED recessed panel, TunableWhite |
| Material           | Aluminium / Plastic              |
| Colour             | White                            |
| Type of surface    | Matt                             |
| Shape              | Round                            |
| Outer diameter     | 200 mm                           |
| Built-in diameter  | 180 mm                           |
| Installation depth | 30 mm                            |
| Hight              | 5 mm                             |
| Weight             | 0.333 kg                         |