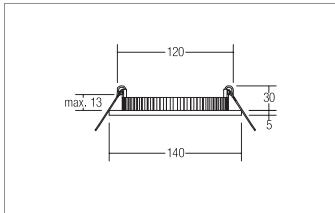

#### FLAT30 LED recessed panel, TunableWhite

Article no. 12435074

Light. For Generations.

LED recessed panel, TunableWhite, Round.Toolless ceiling installation by installation springs. Ceiling cut-out Ø 120 mm, Installation depth 30 mm, Outer diameter 140 mm, Weight 0,174 kg, with rotattionssymmetrical, deep, wide distributed light intensity. optimal light distribution due to a plastic, opal cover.Luminous flux 850 lm, Power 1 x 12 W, Light colour warm white to daylight white, Correlated color temprature (CCT) 2.650 - 5.600 K, Colour rendering index CRI > 85, Housing material: Aluminium / Plastic, Colour: White, Permissible ambient temperature (ta): -20 °C - +25 °C, Protection class (EN 61140): III, Degree of protection (DIN EN 60529): IP20, .For connection to an external driver, which is not included in the scope of delivery of the luminaire. Depending on driver dimmable.

| Article data       |                                  |
|--------------------|----------------------------------|
| Article no.        | 12435074                         |
| GTIN               | 4251433915553                    |
| Series name        | FLAT30                           |
| Short description  | LED recessed panel, TunableWhite |
| Material           | Aluminium / Plastic              |
| Colour             | White                            |
| Type of surface    | Matt                             |
| Shape              | Round                            |
| Outer diameter     | 140 mm                           |
| Built-in diameter  | 120 mm                           |
| Installation depth | 30 mm                            |
| Hight              | 5 mm                             |
| Weight             | 0.174 kg                         |

| Mounting technology    |                                           |
|------------------------|-------------------------------------------|
| Mounting method        | Recessed mounting                         |
| Place of installation  | Ceiling-mounted                           |
| Adjustability          | Not adjustable                            |
| Max. ceiling thickness | 13 mm                                     |
| stamp                  | UKCA                                      |
| Further references     | No cover with thermal insulation material |
| Material cover         | Plastic, opal                             |