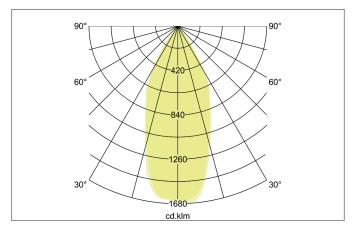

| Lighting technology          |            |
|------------------------------|------------|
| Colour temperature           | 3.000 K    |
| Light colour                 | White      |
| Light output                 | Direct     |
| Luminous flux                | 950 lm     |
| System efficiency            | 70 lm/W    |
| Colour rendering             | CRI > 80   |
| Reflector                    | High-gloss |
| Reflector colour             | silver     |
| Beam angle                   | 45°        |
| Light sharing                | Symmetric  |
| Adjustable color temperature | No         |