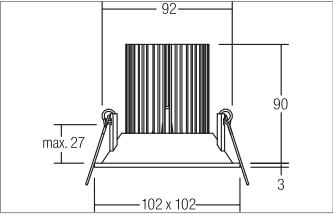

#### Tende

LED recessed downlight, with all-round light gap, Square. Toolless ceiling installation by installation springs. Ceiling cut-out Ø 92 mm, Installation depth 90 mm, Length 102 mm, Width 102 mm, Weight 0,366 kg, Reflector silver with rotattions symmetrical, deep, wide distributed light intensity. Luminous flux 950 lm, Power 1 x 13,6 W, Light colour warm white, Correlated color temprature (CCT) 3.000 K, Colour rendering index CRI > 80, Rated life time L70/B50 at 25 °C: 50.000 h, Housing material: Aluminium, Colour: White, Permissible ambient temperature (ta): -20 °C - +25 °C, Protection class (EN 61140): III, Degree of protection (DIN EN 60529): IP20, .For connection to an external driver, which is not included in the scope of delivery of the luminaire. Depending on driver dimmable.

### CIRCLE-S LED recessed downlight, with all-round light gap

Article no. 12408073

| Article data       |                                                  |
|--------------------|--------------------------------------------------|
| Article no.        | 12408073                                         |
| GTIN               | 4250047781288                                    |
| Series name        | CIRCLE-S                                         |
| Short description  | LED recessed downlight, with all-round light gap |
| Material           | Aluminium                                        |
| Colour             | White                                            |
| Type of surface    | Matt                                             |
| Shape              | Square                                           |
| Built-in diameter  | 92 mm                                            |
| Installation depth | 90 mm                                            |
| Length             | 102 mm                                           |
| Width              | 102 mm                                           |
| Hight              | 3 mm                                             |
| Weight             | 0.366 kg                                         |
| stamp              | UKCA                                             |

| Mounting technology         |                                           |
|-----------------------------|-------------------------------------------|
| Mounting method             | Recessed mounting                         |
| Place of installation       | Ceiling-mounted                           |
| Adjustability               | Not adjustable                            |
| Max. ceiling thickness      | 27 mm                                     |
| Further references          | No cover with thermal insulation material |
| Material cover              | Without cover                             |
| Suitable for through-wiring | Yes, with optional accessories            |