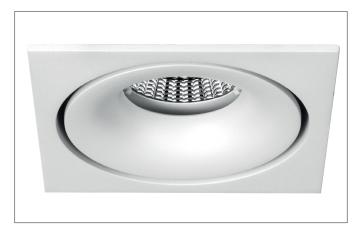

#### CIRCLE-S LED recessed downlight, with all-round light gap

Article no. 12408073

Light. For Generations.

#### **Product Benefits**

- Recessed downlight in square design made of massive aluminum.
- Ceiling cutout 92 mm, length 102 mm, width 102 mm, mounting depth 90 mm, luminous flux 950 lm, IP20.
- Recessed light emission for improved glare control.
- Recessed light emission for improved glare control.
- With all-round light joint.