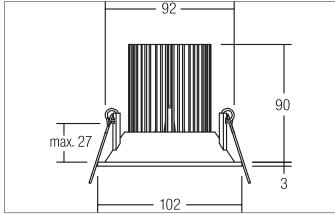

### CIRCLE-R LED recessed downlight, with all-round light gap

Article no. 12407073

Light. For Generations.

| Article data       |                                                  |
|--------------------|--------------------------------------------------|
| Article no.        | 12407073                                         |
| GTIN               | 4250047781271                                    |
| Series name        | CIRCLE-R                                         |
| Short description  | LED recessed downlight, with all-round light gap |
| Material           | Aluminium                                        |
| Colour             | White                                            |
| Type of surface    | Matt                                             |
| Shape              | Round                                            |
| Outer diameter     | 102 mm                                           |
| Built-in diameter  | 92 mm                                            |
| Installation depth | 90 mm                                            |
| Hight              | 3 mm                                             |
| Weight             | 0.402 kg                                         |
| stamp              | UKCA                                             |

| Mounting technology         |                                           |
|-----------------------------|-------------------------------------------|
| Mounting method             | Recessed mounting                         |
| Place of installation       | Ceiling-mounted                           |
| Adjustability               | Not adjustable                            |
| Max. ceiling thickness      | 27 mm                                     |
| Further references          | No cover with thermal insulation material |
| Material cover              | Without cover                             |
| Suitable for through-wiring | Yes, with optional accessories            |