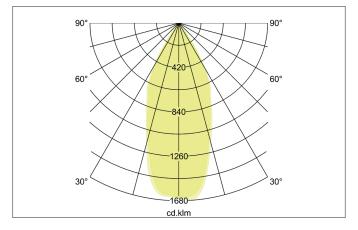

| Lighting technology          |            |
|------------------------------|------------|
| Colour temperature           | 3.000 K    |
| Light colour                 | White      |
| Light output                 | Direct     |
| Luminous flux                | 950 lm     |
| System efficiency            | 70 lm/W    |
| Colour rendering             | CRI > 80   |
| Reflector                    | High-gloss |
| Reflector colour             | silver     |
| Beam angle                   | 45°        |
| Light sharing                | Symmetric  |
| Adjustable color temperature | No         |