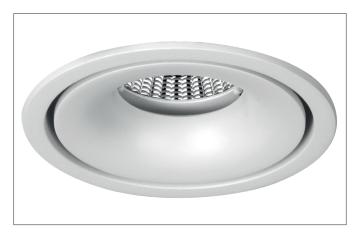

#### CIRCLE-R LED recessed downlight, with all-round light gap

Article no. 12407073

Light. For Generations.

#### **Product Benefits**

- Recessed downlight in round design made of massive aluminum.
- Ceiling cutout 92 mm, outer diameter 102 mm, mounting depth 90 mm, luminous flux 950 lm, IP20.
- Recessed light emission for improved glare control.
- With all-round light joint.