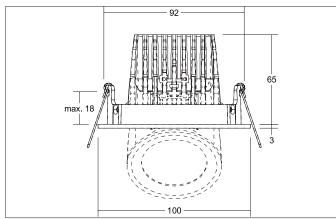

#### Tende

LED recessed spot, Round.Toolless ceiling installation by installation springs. Ceiling cut-out Ø 92 mm, Installation depth 65 mm, Outer diameter 100 mm, Weight 0,294 kg,Reflector silver with rotattionssymmetrical, deep, wide distributed light intensity. optimal light distribution due to a plastic, transparent cover.Luminous flux 1.320 lm, Power 1 x 13 W, Light colour warm white, Correlated color temprature (CCT) 3.000 K, Colour rendering index CRI > 80, Housing material: Aluminium / PMMA, Colour: White, Permissible ambient temperature (ta): -20 °C - +25 °C, Protection class (EN 61140): III, Degree of protection (DIN EN 60529): IP20, .For connection to an external driver, which is not included in the scope of delivery of the luminaire. Depending on driver dimmable.

### **KARYL LED recessed spot**

Article no. 12401073

| Article data       |                   |
|--------------------|-------------------|
| Article no.        | 12401073          |
| GTIN               | 4250047781189     |
| Series name        | KARYL             |
| Short description  | LED recessed spot |
| Material           | Aluminium / PMMA  |
| Colour             | White             |
| Type of surface    | Matt              |
| Shape              | Round             |
| Outer diameter     | 100 mm            |
| Built-in diameter  | 92 mm             |
| Installation depth | 65 mm             |
| Hight              | 3 mm              |
| Weight             | 0.294 kg          |
| stamp              | UKCA              |

| Mounting technology         |                                           |
|-----------------------------|-------------------------------------------|
| Mounting method             | Recessed mounting                         |
| Place of installation       | Ceiling-mounted                           |
| Adjustability               | Rotable and pivoted                       |
| Swivel angle                | 45°                                       |
| Rotation angle              | 355°                                      |
| Max. ceiling thickness      | 18 mm                                     |
| Further references          | No cover with thermal insulation material |
| Material cover              | Plastic, transparent                      |
| Suitable for through-wiring | Yes, with optional accessories            |