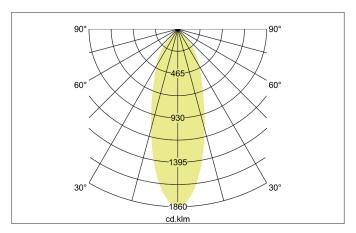

| Lighting technology          |            |
|------------------------------|------------|
| Colour temperature           | 3.000 K    |
| Light colour                 | White      |
| Light output                 | Direct     |
| Luminous flux                | 1,320 lm   |
| System efficiency            | 102 lm/W   |
| Colour rendering             | CRI > 80   |
| Reflector                    | High-gloss |
| Reflector colour             | silver     |
| Beam angle                   | 36°        |
| Light sharing                | Symmetric  |
| Adjustable color temperature | No         |