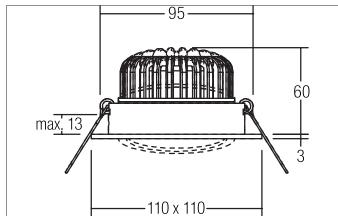

#### Tende

LED recessed spot, Square. Toolless ceiling installation by installation springs. Ceiling cut-out Ø 95 mm, Installation depth 60 mm, Length 110 mm, Width 110 mm, Weight 0,283 kg, Reflector silver with rotattions symmetrical, deep, wide distributed light intensity. optimal light distribution due to a glass transparent cover. Luminous flux 1.230 lm, Power 1 x 12 W, Light colour warm white, Correlated color temprature (CCT) 3.000 K, Colour rendering index CRI > 80, Rated life time L80/B20 at 25 °C: 50.000 h, Housing material: Aluminium / Glass, Colour: Black, Permissible ambient temperature (ta): -20 °C - +25 °C, Protection class (EN 61140): III, Degree of protection (DIN EN 60529): IP20, .For connection to an external driver, which is not included in the scope of delivery of the luminaire. Depending on driver dimmable.

#### **Product Benefits**

- Square recessed spotlight made of solid aluminum with a glass cover.
- Easy and tool-free mounting.
- CRI > 80.
- Low installation depth 60 mm, length 110 mm, width 110 mm,
   Ceiling cut-out 95 mm.
- Ceiling thickness maximum 13 mm.
- Current supply with 350 mA.
- Alternatively available as set dimmable (trailing-edge phase dimmer), in version dim2warm and in round design.

### **KERBY-S LED recessed spot**

Article no. 12396083

| Article data       |                   |
|--------------------|-------------------|
| Article no.        | 12396083          |
| GTIN               | 4251433946564     |
| Series name        | KERBY-S           |
| Short description  | LED recessed spot |
| Material           | Aluminium / Glass |
| Colour             | Black             |
| Type of surface    | Matt              |
| Shape              | Square            |
| Built-in diameter  | 95 mm             |
| Installation depth | 60 mm             |
| Length             | 110 mm            |
| Width              | 110 mm            |
| Hight              | 3 mm              |
| Weight             | 0.283 kg          |
| stamp              | UKCA              |
| Conformance        | CE, UKCA          |

| Mounting technology         |                                                           |
|-----------------------------|-----------------------------------------------------------|
| Mounting method             | Recessed mounting                                         |
| Place of installation       | Ceiling-mounted                                           |
| Adjustability               | Pivoted                                                   |
| Swivel angle                | 15°                                                       |
| Max. ceiling thickness      | 13 mm                                                     |
| Further references          | No mounting box No cover with thermal insulation material |
| Material cover              | Glass transparent                                         |
| Suitable for through-wiring | Yes, with optional accessories                            |