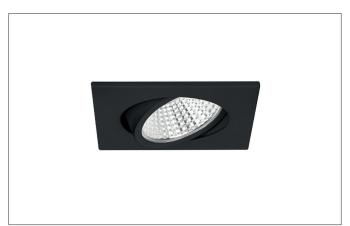

#### **KERBY-S LED recessed spot**

Article no. 12396083

Light. For Generations.

#### Tende

LED recessed spot, Square. Toolless ceiling installation by installation springs. Ceiling cut-out Ø 95 mm, Installation depth 60 mm, Length 110 mm, Width 110 mm, Weight 0,283 kg, Reflector silver with rotattions symmetrical, deep, wide distributed light intensity. optimal light distribution due to a glass transparent cover. Luminous flux 1.230 lm, Power 1 x 12 W, Light colour warm white, Correlated color temprature (CCT) 3.000 K, Colour rendering index CRI > 80, Rated life time L80/B20 at 25 °C: 50.000 h, Housing material: Aluminium / Glass, Colour: Black, Permissible ambient temperature (ta): -20 °C - +25 °C, Protection class (EN 61140): III, Degree of protection (DIN EN 60529): IP20, .For connection to an external driver, which is not included in the scope of delivery of the luminaire. Depending on driver dimmable.

#### **Product Benefits**

- Square recessed spotlight made of solid aluminum with a glass cover.
- Easy and tool-free mounting.
- CRI > 80.
- Low installation depth 60 mm, length 110 mm, width 110 mm,
   Ceiling cut-out 95 mm.
- Ceiling thickness maximum 13 mm.
- Current supply with 350 mA.
- Alternatively available as set dimmable (trailing-edge phase dimmer), in version dim2warm and in round design.