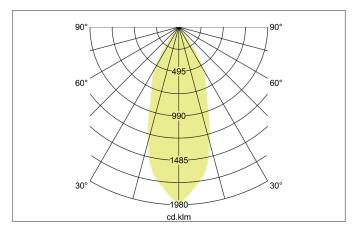

| Lighting technology          |            |
|------------------------------|------------|
| Colour temperature           | 3.000 K    |
| Light colour                 | White      |
| Light output                 | Direct     |
| Luminous flux                | 1,230 lm   |
| System efficiency            | 102 lm/W   |
| Colour rendering             | CRI > 80   |
| Reflector                    | High-gloss |
| Reflector colour             | silver     |
| Beam angle                   | 38°        |
| Light sharing                | Symmetric  |
| Adjustable color temperature | No         |