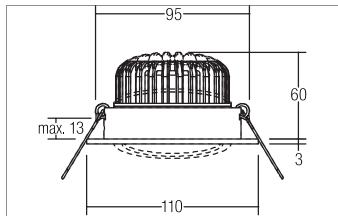

#### Tender

LED recessed spot, Round.Toolless ceiling installation by installation springs. Ceiling cut-out Ø 95 mm, Installation depth 60 mm, Outer diameter 110 mm, Weight 0,269 kg,Reflector silver with rotattionssymmetrical, deep, wide distributed light intensity. optimal light distribution due to a glass transparent cover.Luminous flux 1.280 lm, Power 1 x 12 W, Light colour neutral white, Correlated color temprature (CCT) 4.000 K, Colour rendering index CRI > 80, Rated life time L80/B20 at 25 °C: 50.000 h, Housing material: Aluminium / Glass, Colour: Black, Permissible ambient temperature (ta): -20 °C - +25 °C, Protection class (EN 61140): III, Degree of protection (DIN EN 60529): IP20, .For connection to an external driver, which is not included in the scope of delivery of the luminaire. Depending on driver dimmable.

#### **Product Benefits**

- Round recessed spotlight made of solid aluminum with glass cover.
- Easy and tool-free mounting.
- CRI > 80.
- Low installation depth 60 mm, diameter 110 mm, Ceiling cut-out 95 mm.
- Ceiling thickness maximum 13 mm.
- Current rating with 350 mA.
- Alternatively available as set dimmable (trailing-edge phase dimmer), in version dim2warm and in square design available.

### **KERBY-R LED recessed spot**

Article no. 12395084

| Article data       |                   |
|--------------------|-------------------|
| Article no.        | 12395084          |
| GTIN               | 4251433946304     |
| Series name        | KERBY-R           |
| Short description  | LED recessed spot |
| Material           | Aluminium / Glass |
| Colour             | Black             |
| Type of surface    | Matt              |
| Shape              | Round             |
| Outer diameter     | 110 mm            |
| Built-in diameter  | 95 mm             |
| Installation depth | 60 mm             |
| Hight              | 3 mm              |
| Weight             | 0.269 kg          |
| Conformance        | CE, UKCA          |

| Mounting technology         |                                                           |
|-----------------------------|-----------------------------------------------------------|
| Mounting method             | Recessed mounting                                         |
| Place of installation       | Ceiling-mounted                                           |
| Adjustability               | Pivoted                                                   |
| Swivel angle                | 15°                                                       |
| Max. ceiling thickness      | 13 mm                                                     |
| Further references          | No mounting box No cover with thermal insulation material |
| Material cover              | Glass transparent                                         |
| Suitable for through-wiring | Yes, with optional accessories                            |