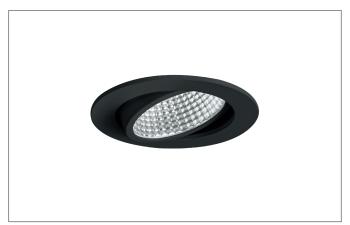

#### **KERBY-R LED recessed spot**

Article no. 12395084

Light. For Generations.

#### **Product Benefits**

- Round recessed spotlight made of solid aluminum with glass cover.
- Easy and tool-free mounting.
- CRI > 80.
- Low installation depth 60 mm, diameter 110 mm, Ceiling cut-out 95 mm.
- Ceiling thickness maximum 13 mm.
- Current rating with 350 mA.
- Alternatively available as set dimmable (trailing-edge phase dimmer), in version dim2warm and in square design available.

### **KERBY-R LED recessed spot**

Article no. 12395084

| Article data       |                   |
|--------------------|-------------------|
| Article no.        | 12395084          |
| GTIN               | 4251433946304     |
| Series name        | KERBY-R           |
| Short description  | LED recessed spot |
| Material           | Aluminium / Glass |
| Colour             | Black             |
| Type of surface    | Matt              |
| Shape              | Round             |
| Outer diameter     | 110 mm            |
| Built-in diameter  | 95 mm             |
| Installation depth | 60 mm             |
| Hight              | 3 mm              |
| Weight             | 0.269 kg          |
| Conformance        | CE, UKCA          |