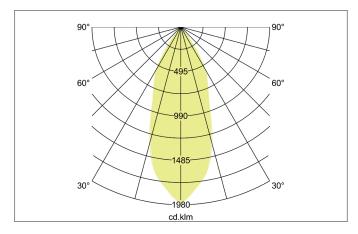

| Lighting technology          |            |
|------------------------------|------------|
| Colour temperature           | 4.000 K    |
| Light colour                 | White      |
| Light output                 | Direct     |
| Luminous flux                | 1,280 lm   |
| System efficiency            | 107 lm/W   |
| Colour rendering             | CRI > 80   |
| Reflector                    | High-gloss |
| Reflector colour             | silver     |
| Beam angle                   | 38°        |
| Light sharing                | Symmetric  |
| Adjustable color temperature | No         |