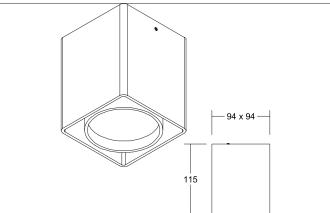

#### **Product Benefits**

- Ceiling surface-mounted luminaire made of massive aluminium.
- Length x width 94 x 94 mm, installation height 115 mm.
- Luminous flux 730 lm, IP20.
- 5 different products are available in optically the same interior look.
- Consistently dimmable.
- This allows the realization of the projects with different mounting types recessed and surface mounting in different outer shells with similar internal insert.

# IMPLEMENT LED surface mounted downlight, trailing-edge phase dimmable

Article no. 12392173

Light. For Generations.

| Article data      |                                                                                   |
|-------------------|-----------------------------------------------------------------------------------|
| Article no.       | 12392173                                                                          |
| GTIN              | 4251433925750                                                                     |
| Series name       | IMPLEMENT                                                                         |
| Short description | LED surface mounted downlight, trailing-edge phase dimmable                       |
| Material          | Aluminium / Plastic                                                               |
| Colour            | White                                                                             |
| Type of surface   | Structure                                                                         |
| Shape             | Square                                                                            |
| Length            | 94 mm                                                                             |
| Width             | 94 mm                                                                             |
| Hight             | 115 mm                                                                            |
| Scope of delivery | incl. converter for connection to 230 V mains voltage, trailing-edge phase dimmer |
| Weight            | 0.837 kg                                                                          |