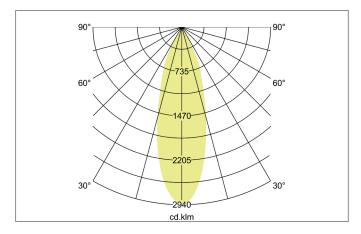

| Lighting technology |            |
|---------------------|------------|
| Colour temperature  | 3.000 K    |
| Light colour        | White      |
| Light output        | Direct     |
| Luminous flux       | 730 lm/m   |
| System efficiency   | 82 lm/W    |
| Colour rendering    | CRI > 90   |
| Reflector           | High-gloss |
| Reflektorfarbe      | silver     |
| Beam angle          | 37°        |
| Light sharing       | Symmetric  |