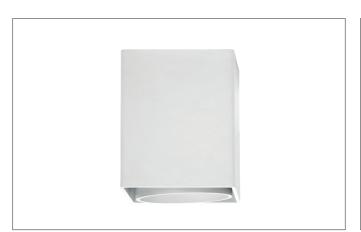

#### Tende

LED surface mounted downlight, trailing-edge phase dimmable, white structure, Square. Surface mounting, Ceiling-mounted Luminaire incl. converter for 230 V mains voltage, trailing-edge phase dimmable. Mounting method: Surface mounting, Place of installation: Ceiling-mounted, Material: Aluminium / Plastic, Degree of protection: according to DIN EN 60529 IP20, Protection class: (EN 61140) I, Voltage: 230V AC 50Hz, Power: 8.9 W, Amount of light sources / fittings: 1 Qty, Luminous flux: 730 lm, Colour temperature: 3.000 K, Beam angle: 37°, Adjustability: Not adjustable, With control gear: Yes, Dimmable: Yes, Control: Trailing-edge phase.

#### **Product Benefits**

- Ceiling surface-mounted luminaire made of massive aluminium.
- Length x width 94 x 94 mm, installation height 115 mm.
- Luminous flux 730 lm, IP20.
- 5 different products are available in optically the same interior look.
- Consistently dimmable.
- This allows the realization of the projects with different mounting types recessed and surface mounting in different outer shells with similar internal insert.