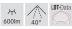

| Lighting technology          |            |
|------------------------------|------------|
| Colour temperature           | 3.000 K    |
| Light colour                 | White      |
| Light output                 | Direct     |
| Luminous flux                | 600 lm     |
| System efficiency            | 86 lm/W    |
| Colour rendering             | CRI > 80   |
| Reflector                    | High-gloss |
| Reflektorfarbe               | silver     |
| Beam angle                   | 40°        |
| Light sharing                | Symmetric  |
| Adjustable color temperature | No         |