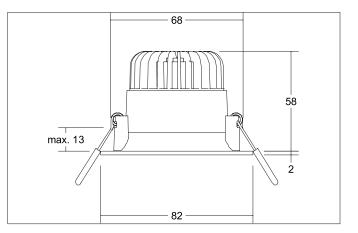

#### Tender

LED recessed downlight, Round.Toolless ceiling installation by installation springs. Ceiling cut-out Ø 68 mm, Installation depth 58 mm, Outer diameter 82 mm, Weight 0,143 kg,Reflector silver with rotattionssymmetrical, deep, wide distributed light intensity. optimal light distribution due to a plastic, transparent cover.Luminous flux 600 lm, Power 1 x 7 W, Light colour warm white, Correlated color temprature (CCT) 3.000 K, Colour rendering index CRI > 80, Rated life time L70/B50 at 25 °C: 50.000 h, Housing material: Aluminium / Polycarbonate, Co-lour: Silver structure, Permissible ambient temperature (ta): -20 °C - +25 °C, Protection class (EN 61140): III, Degree of protection (DIN EN 60529): IP20, .For connection to an external driver, which is not included in the scope of delivery of the luminaire. Depending on driver dimmable.

Article no. 12384683

BRUMBERG

Light. For Generations.

| Article data       |                           |
|--------------------|---------------------------|
| Article no.        | 12384683                  |
| GTIN               | 4251433925798             |
| Series name        | ENGROS                    |
| Short description  | LED recessed downlight    |
| Material           | Aluminium / Polycarbonate |
| Colour             | Silver                    |
| Type of surface    | Structure                 |
| Shape              | Round                     |
| Outer diameter     | 82 mm                     |
| Built-in diameter  | 68 mm                     |
| Installation depth | 58 mm                     |
| Hight              | 2 mm                      |
| Weight             | 0.143 kg                  |

| Mounting technology         |                                           |
|-----------------------------|-------------------------------------------|
| Mounting method             | Recessed mounting                         |
| Place of installation       | Ceiling-mounted                           |
| Adjustability               | Not adjustable                            |
| Max. ceiling thickness      | 13 mm                                     |
| Further references          | No cover with thermal insulation material |
| Material cover              | Plastic, transparent                      |
| Suitable for through-wiring | Yes, with optional accessories            |