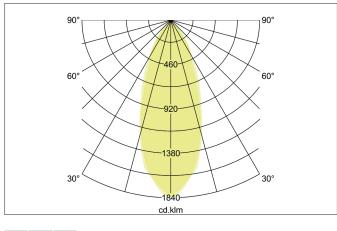

| Lighting technology          |            |
|------------------------------|------------|
| Colour temperature           | 3.000 K    |
| Light colour                 | White      |
| Light output                 | Direct     |
| Luminous flux                | 600 lm     |
| System efficiency            | 86 lm/W    |
| Colour rendering             | CRI > 80   |
| Reflector                    | High-gloss |
| Reflektorfarbe               | silver     |
| Beam angle                   | 40°        |
| Light sharing                | Symmetric  |
| Adjustable color temperature | No         |