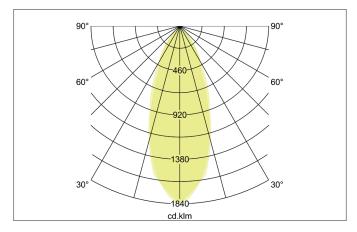

| Lighting technology          |            |
|------------------------------|------------|
| Colour temperature           | 3.000 K    |
| Light colour                 | White      |
| Light output                 | Direct     |
| Luminous flux                | 310 lm     |
| System efficiency            | 103 lm/W   |
| Colour rendering             | CRI > 80   |
| Reflector                    | High-gloss |
| Reflector colour             | silver     |
| Beam angle                   | 38°        |
| Light sharing                | Symmetric  |
| Adjustable color temperature | No         |