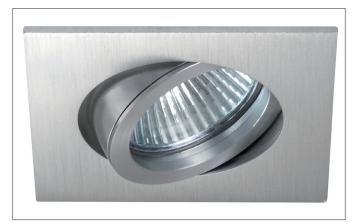

#### **PAYTON-S LED recessed spot**

Article no. 12376253

Light. For Generations.

#### **Product Benefits**

- Square recessed spotlight made of solid aluminum with a glass cover.
- Easy and tool-free mounting.
- CRI > 80.
- Low installation depth 50 mm, length 82 mm, width 82 mm,
   Ceiling cut-out 68 mm.
- Ceiling thickness maximum 13 mm.
- Large article variance in terms of housing color and color temperature.
- Power supply with 350 mA.
- Alternatively available in round design.