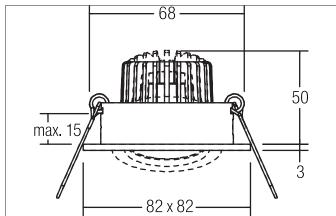

#### Tende

LED recessed spot, Square.Toolless ceiling installation by installation springs. Ceiling cut-out Ø 68 mm, Installation depth 50 mm, Length 82 mm, Weight 0,150 kg,Reflector silver with rotattionssymmetrical, deep, wide distributed light intensity. optimal light distribution due to a glass transparent cover.Luminous flux 310 lm, Power 1 x 3 W, Light colour warm white, Correlated color temprature (CCT) 3.000 K, Colour rendering index CRI > 80, Housing material: Aluminium / Glass, Colour: Alu, Permissible ambient temperature (ta): -20 °C + +25 °C, Protection class (EN 61140): III, Degree of protection (DIN EN 60529): IP20, .For connection to an external driver, which is not included in the scope of delivery of the luminaire. Depending on driver dimmable.

#### **PAYTON-S LED recessed spot**

Article no. 12376253

| Article data       |                   |
|--------------------|-------------------|
| Article no.        | 12376253          |
| GTIN               | 4251433946700     |
| Series name        | PAYTON-S          |
| Short description  | LED recessed spot |
| Material           | Aluminium / Glass |
| Colour             | Alu               |
| Type of surface    | Matt              |
| Shape              | Square            |
| Built-in diameter  | 68 mm             |
| Installation depth | 50 mm             |
| Length             | 82 mm             |
| Width              | 82 mm             |
| Hight              | 3 mm              |
| Weight             | 0.150 kg          |
| stamp              | UKCA              |

| Mounting technology         |                                           |
|-----------------------------|-------------------------------------------|
| Mounting method             | Recessed mounting                         |
| Place of installation       | Ceiling-mounted                           |
| Adjustability               | Pivoted                                   |
| Swivel angle                | 20°                                       |
| Max. ceiling thickness      | 13 mm                                     |
| Further references          | No cover with thermal insulation material |
| Material cover              | Glass transparent                         |
| Circlip                     | Without circlip                           |
| Suitable for through-wiring | Yes, with optional accessories            |