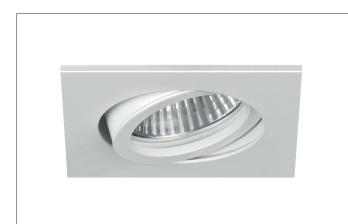

#### Tender

LED recessed spot, Square.Toolless ceiling installation by installation springs. Ceiling cut-out Ø 68 mm, Installation depth 50 mm, Length 82 mm, Width 82 mm, Weight 0,150 kg,Reflector silver with rotattionssymmetrical, deep, wide distributed light intensity. optimal light distribution due to a glass transparent cover.Luminous flux 340 lm, Power 1 x 3 W, Light colour neutral white, Correlated color temprature (CCT) 4.000 K, Colour rendering index CRI > 80, Housing material: Aluminium / Glass, Colour: White structure, Permissible ambient temperature (ta): -20 °C - +25 °C, Protection class (EN 61140): III, Degree of protection (DIN EN 60529): IP20, .For connection to an external driver, which is not included in the scope of delivery of the luminaire. Depending on driver dimmable.

#### **Product Benefits**

- Square recessed spotlight made of solid aluminum with a
- glass cover.
- Easy and tool-free mounting.
- CRI > 80.
- Low installation depth 50 mm, length 82 mm, width 82 mm, Ceiling cut-out 68 mm.
- Ceiling thickness maximum 13 mm.
- Large article variance in terms of housing color and color temperature.
- Power supply with 350 mA.
- Alternatively available in round design.