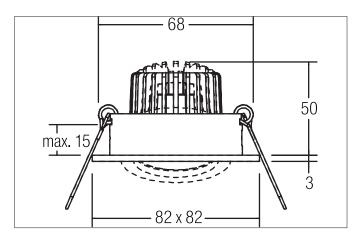

#### Tender

LED recessed spot, Square.Toolless ceiling installation by installation springs. Ceiling cut-out Ø 68 mm, Installation depth 50 mm, Length 82 mm, Width 82 mm, Weight 0,150 kg,Reflector silver with rotattionssymmetrical, deep, wide distributed light intensity. optimal light distribution due to a glass transparent cover.Luminous flux 340 lm, Power 1 x 3 W, Light colour neutral white, Correlated color temprature (CCT) 4.000 K, Colour rendering index CRI > 80, Housing material: Aluminium / Glass, Colour: White structure, Permissible ambient temperature (ta): -20 °C - +25 °C, Protection class (EN 61140): III, Degree of protection (DIN EN 60529): IP20, .For connection to an external driver, which is not included in the scope of delivery of the luminaire. Depending on driver dimmable.

#### **Product Benefits**

- Square recessed spotlight made of solid aluminum with a
- glass cover.
- Easy and tool-free mounting.
- CRI > 80.
- Low installation depth 50 mm, length 82 mm, width 82 mm, Ceiling cut-out 68 mm.
- Ceiling thickness maximum 13 mm.
- Large article variance in terms of housing color and color temperature.
- Power supply with 350 mA.
- Alternatively available in round design.

Article no. 12376174

Light. For Generations.

| Article data       |                   |
|--------------------|-------------------|
| Article no.        | 12376174          |
| GTIN               | 4251433970415     |
| Series name        | PAYTON-S          |
| Short description  | LED recessed spot |
| Material           | Aluminium / Glass |
| Colour             | White             |
| Type of surface    | Structure         |
| Shape              | Square            |
| Built-in diameter  | 68 mm             |
| Installation depth | 50 mm             |
| Length             | 82 mm             |
| Width              | 82 mm             |
| Hight              | 3 mm              |
| Weight             | 0.150 kg          |