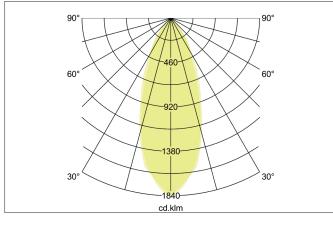

| Lighting technology          |            |
|------------------------------|------------|
| Colour temperature           | 4.000 K    |
| Light colour                 | White      |
| Light output                 | Direct     |
| Luminous flux                | 340 lm     |
| System efficiency            | 113 lm/W   |
| Colour rendering             | CRI > 80   |
| Reflector                    | High-gloss |
| Reflektorfarbe               | silver     |
| Beam angle                   | 38°        |
| Light sharing                | Symmetric  |
| Adjustable color temperature | No         |