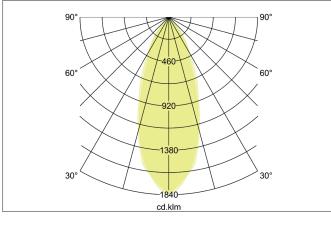

| Lighting technology          |            |
|------------------------------|------------|
| Colour temperature           | 3.000 K    |
| Light colour                 | White      |
| Light output                 | Direct     |
| Luminous flux                | 310 lm     |
| System efficiency            | 103 lm/W   |
| Colour rendering             | CRI > 80   |
| Reflector                    | High-gloss |
| Reflektorfarbe               | silver     |
| Beam angle                   | 38°        |
| Light sharing                | Symmetric  |
| Adjustable color temperature | No         |