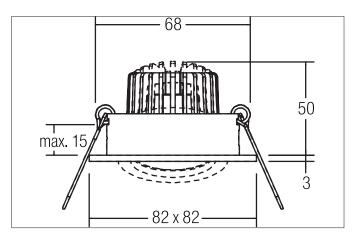

#### Tender

LED recessed spot, Square.Toolless ceiling installation by installation springs. Ceiling cut-out Ø 68 mm, Installation depth 50 mm, Length 82 mm, Width 82 mm, Weight 0,150 kg,Reflector silver with rotattionssymmetrical, deep, wide distributed light intensity. optimal light distribution due to a glass transparent cover.Luminous flux 310 lm, Power 1 x 3 W, Light colour warm white, Correlated color temprature (CCT) 3.000 K, Colour rendering index CRI > 80, Housing material: Aluminium / Glass, Colour: Black, Permissible ambient temperature (ta): -20 °C - +25 °C, Protection class (EN 61140): III, Degree of protection (DIN EN 60529): IP20, .For connection to an external driver, which is not included in the scope of delivery of the luminaire. Depending on driver dimmable.

#### **Product Benefits**

- Square recessed spotlight made of solid aluminum with a
- glass cover.
- Easy and tool-free mounting.
- CRI > 80.
- Low installation depth 50 mm, length 82 mm, width 82 mm, Ceiling cut-out 68 mm.
- Ceiling thickness maximum 13 mm.
- Large article variance in terms of housing color and color temperature.
- Power supply with 350 mA.
- Alternatively available in round design.

Article no. 12376083

Light. For Generations.

| Article data       |                   |
|--------------------|-------------------|
| Article no.        | 12376083          |
| GTIN               | 4251433946694     |
| Series name        | PAYTON-S          |
| Short description  | LED recessed spot |
| Material           | Aluminium / Glass |
| Colour             | Black             |
| Type of surface    | Matt              |
| Shape              | Square            |
| Built-in diameter  | 68 mm             |
| Installation depth | 50 mm             |
| Length             | 82 mm             |
| Width              | 82 mm             |
| Hight              | 3 mm              |
| Weight             | 0.150 kg          |

| Mounting technology         |                                           |
|-----------------------------|-------------------------------------------|
| Mounting method             | Recessed mounting                         |
| Place of installation       | Ceiling-mounted                           |
| Adjustability               | Pivoted                                   |
| Swivel angle                | 20°                                       |
| Max. ceiling thickness      | 13 mm                                     |
| Further references          | No cover with thermal insulation material |
| Material cover              | Glass transparent                         |
| Circlip                     | Without circlip                           |
| Suitable for through-wiring | Yes, with optional accessories            |