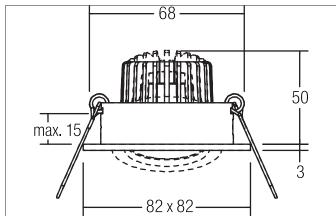

#### **Product Benefits**

- Square recessed spotlight made of solid aluminum with a glass cover.
- Easy and tool-free mounting.
- CRI > 80.
- Low installation depth 50 mm, length 82 mm, width 82 mm,
   Ceiling cut-out 68 mm.
- Ceiling thickness maximum 13 mm.
- Large article variance in terms of housing color and color temperature.
- Power supply with 350 mA.
- Alternatively available in round design.

#### **PAYTON-S LED recessed spot**

Article no. 12376074

| Article data       |                   |
|--------------------|-------------------|
| Article no.        | 12376074          |
| GTIN               | 4251433946731     |
| Series name        | PAYTON-S          |
| Short description  | LED recessed spot |
| Material           | Aluminium / Glass |
| Colour             | White             |
| Type of surface    | Matt              |
| Shape              | Square            |
| Built-in diameter  | 68 mm             |
| Installation depth | 50 mm             |
| Length             | 82 mm             |
| Width              | 82 mm             |
| Hight              | 3 mm              |
| Weight             | 0.150 kg          |

| Mounting technology    |                                           |
|------------------------|-------------------------------------------|
| Mounting method        | Recessed mounting                         |
| Place of installation  | Ceiling-mounted                           |
| Adjustability          | Pivoted                                   |
| Swivel angle           | 20°                                       |
| Max. ceiling thickness | 13 mm                                     |
| Further references     | No cover with thermal insulation material |
| Material cover         | Glass transparent                         |
| Circlip                | Without circlip                           |