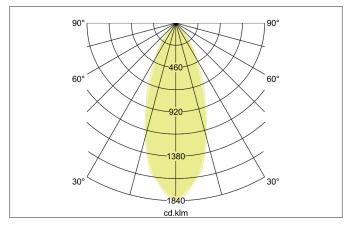

| Lighting technology |            |
|---------------------|------------|
| Colour temperature  | 4.000 K    |
| Light colour        | White      |
| Light output        | Direct     |
| Luminous flux       | 340 lm     |
| System efficiency   | 113 lm/W   |
| Colour rendering    | CRI > 80   |
| Reflector           | High-gloss |
| Reflektorfarbe      | silver     |
| Beam angle          | 38°        |
| Light sharing       | Symmetric  |