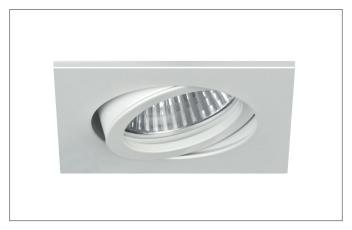

#### **PAYTON-S LED recessed spot**

Article no. 12376074

Light. For Generations.

#### Tender

LED recessed spot, white, Square. In a compact design, for installation in tool-less rapid assembly systems. Lamp holder: Plug&Play, Mounting method: Recessed mounting, Place of installation: Ceiling-mounted, Material: Aluminium / Glass, Degree of protection: according to DIN EN 60529 IP20, Protection class: (EN 61140) III, Current: 350 mA, Power: 3W, Amount of light sources / fittings: 1.0 Qty, Luminous flux: 340lm, Colour temperature: 4.000 K, Beam angle: 38°, Adjustability: Pivoted, With control gear: No, Dimmable: Depending on type of control gear, Control: Dimming depending on driver.

#### **Product Benefits**

- Square recessed spotlight made of solid aluminum with a glass cover.
- Easy and tool-free mounting.
- CRI > 80.
- Low installation depth 50 mm, length 82 mm, width 82 mm,
   Ceiling cut-out 68 mm.
- Ceiling thickness maximum 13 mm.
- Large article variance in terms of housing color and color temperature.
- Power supply with 350 mA.
- Alternatively available in round design.