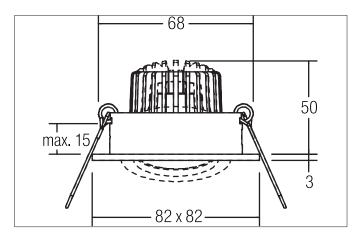

#### **Product Benefits**

- Square recessed spotlight made of solid aluminum with a glass cover.
- Easy and tool-free mounting.
- CRI > 80.
- Low installation depth 50 mm, length 82 mm, width 82 mm, Ceiling cut-out 68 mm.
- Ceiling thickness maximum 13 mm.
- Large article variance in terms of housing color and color temperature.
- Power supply with 350 mA.
- Alternatively available in round design.

Article no. 12376073

Light. For Generations.

| Article data       |                   |
|--------------------|-------------------|
| Article no.        | 12376073          |
| GTIN               | 4251433946687     |
| Series name        | PAYTON-S          |
| Short description  | LED recessed spot |
| Material           | Aluminium / Glass |
| Colour             | White             |
| Type of surface    | Matt              |
| Shape              | Square            |
| Built-in diameter  | 68 mm             |
| Installation depth | 50 mm             |
| Length             | 82 mm             |
| Width              | 82 mm             |
| Hight              | 3 mm              |
| Weight             | 0.150 kg          |