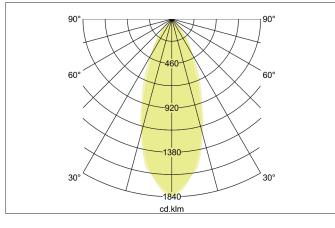

| Lighting technology |            |
|---------------------|------------|
| Colour temperature  | 3.000 K    |
| Light colour        | White      |
| Light output        | Direct     |
| Luminous flux       | 310 lm     |
| System efficiency   | 103 lm/W   |
| Colour rendering    | CRI > 80   |
| Reflector           | High-gloss |
| Reflektorfarbe      | silver     |
| Beam angle          | 38°        |
| Light sharing       | Symmetric  |