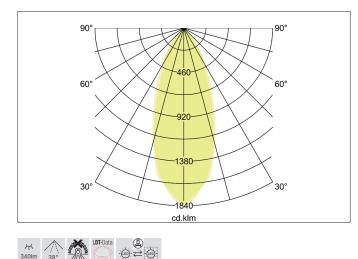

Article no. 12376024

Light. For Generations.

| Article data        |                   |
|---------------------|-------------------|
| Article no.         | 12376024          |
| GTIN                | 4251433946625     |
| Series name         | PAYTON-S          |
| Short description   | LED recessed spot |
| Material            | Aluminium / Glass |
| Colour              | Chrome            |
| Type of surface     | Glossy            |
| Shape               | Square            |
| Built-in diameter   | 68 mm             |
| Installation depth  | 50 mm             |
| Length              | 82 mm             |
| Width               | 82 mm             |
| Hight               | 3 mm              |
| Weight              | 0.150 kg          |
| stamp               | UKCA              |
|                     |                   |
| Lighting technology |                   |
| Colour temperature  | 4.000 K           |
| Light colour        | White             |
| Light output        | Direct            |
| Luminous flux       | 340 lm            |
| System efficiency   | 113 lm/W          |

|                              | Direct     |
|------------------------------|------------|
| Luminous flux                | 340 lm     |
| System efficiency            | 113 lm/W   |
| Colour rendering             | CRI > 80   |
| Reflector                    | High-gloss |
| Reflector colour             | silver     |
| Beam angle                   | 38°        |
| Light sharing                | Symmetric  |
| Adjustable color temperature | No         |
| L                            |            |