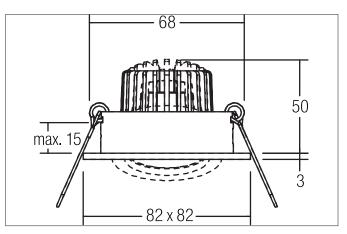

## Tender

LED recessed spot, Square.Toolless ceiling installation by installation springs. Ceiling cut-out Ø 68 mm, Installation depth 50 mm, Length 82 mm, Width 82 mm, Weight 0,150 kg,Reflector silver with rotattionssymmetrical, deep, wide distributed light intensity. optimal light distribution due to a glass transparent cover.Luminous flux 340 lm, Power 1 x 3 W, Light colour neutral white, Correlated color temprature (CCT) 4.000 K, Colour rendering index CRI > 80, Housing material: Aluminium / Glass, Colour: Chrome, Permissible ambient temperature (ta): -20 °C - +25 °C, Protection class (EN 61140): III, Degree of protection (DIN EN 60529): IP20, .For connection to an external driver, which is not included in the scope of delivery of the luminaire. Depending on driver dimmable.

#### **Product Benefits**

- Square recessed spotlight made of solid aluminum with a
- glass cover.
- Easy and tool-free mounting.
- CRI > 80.
- Low installation depth 50 mm, length 82 mm, width 82 mm, Ceiling cut-out 68 mm.
- Ceiling thickness maximum 13 mm.
- Large article variance in terms of housing color and color temperature.
- Power supply with 350 mA.
- Alternatively available in round design.

Article no. 12376024

Light. For Generations.

| Article data        |                   |
|---------------------|-------------------|
| Article no.         | 12376024          |
| GTIN                | 4251433946625     |
| Series name         | PAYTON-S          |
| Short description   | LED recessed spot |
| Material            | Aluminium / Glass |
| Colour              | Chrome            |
| Type of surface     | Glossy            |
| Shape               | Square            |
| Built-in diameter   | 68 mm             |
| Installation depth  | 50 mm             |
| Length              | 82 mm             |
| Width               | 82 mm             |
| Hight               | 3 mm              |
| Weight              | 0.150 kg          |
| stamp               | UKCA              |
|                     |                   |
| Lighting technology |                   |
| Colour temperature  | 4.000 K           |
| Light colour        | White             |
| Light output        | Direct            |
| Luminous flux       | 340 lm            |
| System efficiency   | 113 lm/W          |

| Mounting technology         |                                           |
|-----------------------------|-------------------------------------------|
| Mounting method             | Recessed mounting                         |
| Place of installation       | Ceiling-mounted                           |
| Adjustability               | Pivoted                                   |
| Swivel angle                | 20°                                       |
| Max. ceiling thickness      | 13 mm                                     |
| Further references          | No cover with thermal insulation material |
| Material cover              | Glass transparent                         |
| Circlip                     | Without circlip                           |
| Suitable for through-wiring | Yes, with optional accessories            |