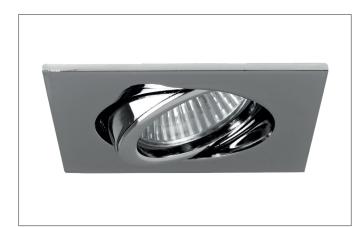

## Tender

LED recessed spot, Square.Toolless ceiling installation by installation springs. Ceiling cut-out Ø 68 mm, Installation depth 50 mm, Length 82 mm, Width 82 mm, Weight 0,150 kg,Reflector silver with rotattionssymmetrical, deep, wide distributed light intensity. optimal light distribution due to a glass transparent cover.Luminous flux 340 lm, Power 1 x 3 W, Light colour neutral white, Correlated color temprature (CCT) 4.000 K, Colour rendering index CRI > 80, Housing material: Aluminium / Glass, Colour: Chrome, Permissible ambient temperature (ta): -20 °C - +25 °C, Protection class (EN 61140): III, Degree of protection (DIN EN 60529): IP20, .For connection to an external driver, which is not included in the scope of delivery of the luminaire. Depending on driver dimmable.

#### **Product Benefits**

- Square recessed spotlight made of solid aluminum with a
- glass cover.
- Easy and tool-free mounting.
- CRI > 80.
- Low installation depth 50 mm, length 82 mm, width 82 mm, Ceiling cut-out 68 mm.
- Ceiling thickness maximum 13 mm.
- Large article variance in terms of housing color and color temperature.
- Power supply with 350 mA.
- Alternatively available in round design.

Article no. 12376024

Light. For Generations.

| Article data        |                   |
|---------------------|-------------------|
| Article no.         | 12376024          |
| GTIN                | 4251433946625     |
| Series name         | PAYTON-S          |
| Short description   | LED recessed spot |
| Material            | Aluminium / Glass |
| Colour              | Chrome            |
| Type of surface     | Glossy            |
| Shape               | Square            |
| Built-in diameter   | 68 mm             |
| Installation depth  | 50 mm             |
| Length              | 82 mm             |
| Width               | 82 mm             |
| Hight               | 3 mm              |
| Weight              | 0.150 kg          |
| stamp               | UKCA              |
|                     |                   |
| Lighting technology |                   |
| Colour temperature  | 4.000 K           |
| Light colour        | White             |
| Light output        | Direct            |
| Luminous flux       | 340 lm            |
| System efficiency   | 113 lm/W          |