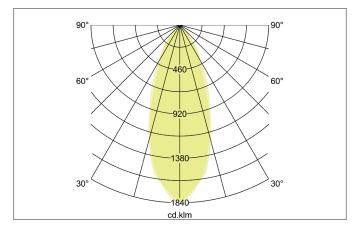

| Lighting technology          |            |
|------------------------------|------------|
| Colour temperature           | 3.000 K    |
| Light colour                 | White      |
| Light output                 | Direct     |
| Luminous flux                | 310 lm     |
| System efficiency            | 103 lm/W   |
| Colour rendering             | CRI > 80   |
| Reflector                    | High-gloss |
| Reflektorfarbe               | silver     |
| Beam angle                   | 38°        |
| Light sharing                | Symmetric  |
| Adjustable color temperature | No         |