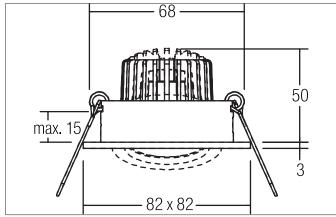

#### Tender

LED recessed spot, Square.Toolless ceiling installation by installation springs. Ceiling cut-out Ø 68 mm, Installation depth 50 mm, Length 82 mm, Width 82 mm, Weight 0,150 kg,Reflector silver with rotattionssymmetrical, deep, wide distributed light intensity. optimal light distribution due to a glass transparent cover.Luminous flux 310 lm, Power 1 x 3 W, Light colour warm white, Correlated color temprature (CCT) 3.000 K, Colour rendering index CRI > 80, Housing material: Aluminium / Glass, Colour: Chrome, Permissible ambient temperature (ta): -20 °C - +25 °C, Protection class (EN 61140): III, Degree of protection (DIN EN 60529): IP20, .For connection to an external driver, which is not included in the scope of delivery of the luminaire. Depending on driver dimmable.

#### **Product Benefits**

- Square recessed spotlight made of solid aluminum with a glass cover.
- Easy and tool-free mounting.
- CRI > 80.
- Low installation depth 50 mm, length 82 mm, width 82 mm,
   Ceiling cut-out 68 mm.
- Ceiling thickness maximum 13 mm.
- Large article variance in terms of housing color and color temperature.
- Power supply with 350 mA.
- Alternatively available in round design.

### **PAYTON-S LED recessed spot**

Article no. 12376023

| Article data       |                   |
|--------------------|-------------------|
| Article no.        | 12376023          |
| GTIN               | 4251433946618     |
| Series name        | PAYTON-S          |
| Short description  | LED recessed spot |
| Material           | Aluminium / Glass |
| Colour             | Chrome            |
| Type of surface    | Glossy            |
| Shape              | Square            |
| Built-in diameter  | 68 mm             |
| Installation depth | 50 mm             |
| Length             | 82 mm             |
| Width              | 82 mm             |
| Hight              | 3 mm              |
| Weight             | 0.150 kg          |

| Mounting technology         |                                           |
|-----------------------------|-------------------------------------------|
| Mounting method             | Recessed mounting                         |
| Place of installation       | Ceiling-mounted                           |
| Adjustability               | Pivoted                                   |
| Swivel angle                | 20°                                       |
| Max. ceiling thickness      | 13 mm                                     |
| Further references          | No cover with thermal insulation material |
| Material cover              | Glass transparent                         |
| Circlip                     | Without circlip                           |
| Suitable for through-wiring | Yes, with optional accessories            |