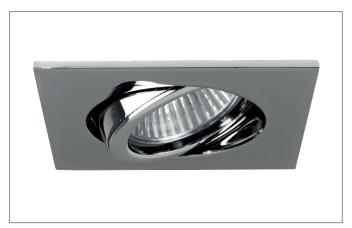

#### **PAYTON-S LED recessed spot**

Article no. 12376023

Light. For Generations.

#### Tender

LED recessed spot, Square.Toolless ceiling installation by installation springs. Ceiling cut-out Ø 68 mm, Installation depth 50 mm, Length 82 mm, Width 82 mm, Weight 0,150 kg,Reflector silver with rotattionssymmetrical, deep, wide distributed light intensity. optimal light distribution due to a glass transparent cover.Luminous flux 310 lm, Power 1 x 3 W, Light colour warm white, Correlated color temprature (CCT) 3.000 K, Colour rendering index CRI > 80, Housing material: Aluminium / Glass, Colour: Chrome, Permissible ambient temperature (ta): -20 °C - +25 °C, Protection class (EN 61140): III, Degree of protection (DIN EN 60529): IP20, .For connection to an external driver, which is not included in the scope of delivery of the luminaire. Depending on driver dimmable.

#### **Product Benefits**

- Square recessed spotlight made of solid aluminum with a glass cover.
- Easy and tool-free mounting.
- CRI > 80.
- Low installation depth 50 mm, length 82 mm, width 82 mm,
   Ceiling cut-out 68 mm.
- Ceiling thickness maximum 13 mm.
- Large article variance in terms of housing color and color temperature.
- Power supply with 350 mA.
- Alternatively available in round design.

### **PAYTON-S LED recessed spot**

Article no. 12376023

| Article data       |                   |
|--------------------|-------------------|
| Article no.        | 12376023          |
| GTIN               | 4251433946618     |
| Series name        | PAYTON-S          |
| Short description  | LED recessed spot |
| Material           | Aluminium / Glass |
| Colour             | Chrome            |
| Type of surface    | Glossy            |
| Shape              | Square            |
| Built-in diameter  | 68 mm             |
| Installation depth | 50 mm             |
| Length             | 82 mm             |
| Width              | 82 mm             |
| Hight              | 3 mm              |
| Weight             | 0.150 kg          |