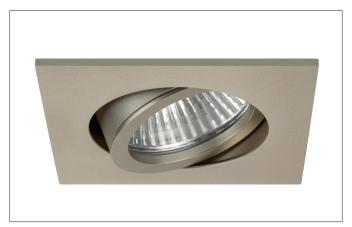

#### Tende

LED recessed spot, Square.Toolless ceiling installation by installation springs. Ceiling cut-out Ø 68 mm, Installation depth 50 mm, Length 82 mm, Width 82 mm, Weight 0,150 kg,Reflector silver with rotattionssymmetrical, deep, wide distributed light intensity. optimal light distribution due to a glass transparent cover.Luminous flux 290 lm, Power 1 x 3 W, Light colour warm white, Correlated color temprature (CCT) 2.700 K, Colour rendering index CRI > 80, Housing material: Aluminium / Glass, Colour: Champagne, Permissible ambient temperature (ta): -20 °C - +25 °C, Protection class (EN 61140): III, Degree of protection (DIN EN 60529): IP20, .For connection to an external driver, which is not included in the scope of delivery of the luminaire. Depending on driver dimmable.

#### **Product Benefits**

- Square recessed spotlight made of solid aluminum with a glass cover.
- Easy and tool-free mounting.
- CRI > 80.
- Low installation depth 50 mm, length 82 mm, width 82 mm,
   Ceiling cut-out 68 mm.
- Ceiling thickness maximum 13 mm.
- Large article variance in terms of housing color and color temperature.
- Power supply with 350 mA.
- Alternatively available in round design.