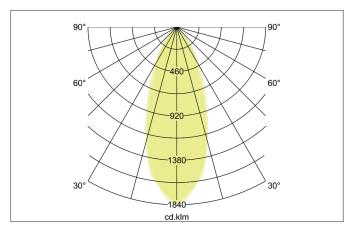

| Lighting technology          |            |
|------------------------------|------------|
| Colour temperature           | 2.700 K    |
| Light colour                 | White      |
| Light output                 | Direct     |
| Luminous flux                | 290 lm     |
| System efficiency            | 97 lm/W    |
| Colour rendering             | CRI > 80   |
| Reflector                    | High-gloss |
| Reflector colour             | silver     |
| Beam angle                   | 38°        |
| Light sharing                | Symmetric  |
| Adjustable color temperature | No         |