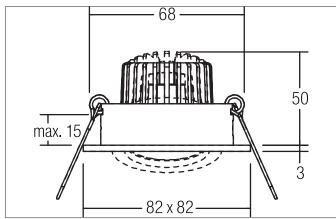

#### Tende

LED recessed spot, Square.Toolless ceiling installation by installation springs. Ceiling cut-out Ø 68 mm, Installation depth 50 mm, Length 82 mm, Width 82 mm, Weight 0,150 kg,Reflector silver with rotattionssymmetrical, deep, wide distributed light intensity. optimal light distribution due to a glass transparent cover.Luminous flux 290 lm, Power 1 x 3 W, Light colour warm white, Correlated color temprature (CCT) 2.700 K, Colour rendering index CRI > 80, Housing material: Aluminium / Glass, Colour: Champagne, Permissible ambient temperature (ta): -20 °C - +25 °C, Protection class (EN 61140): III, Degree of protection (DIN EN 60529): IP20, .For connection to an external driver, which is not included in the scope of delivery of the luminaire. Depending on driver dimmable.

#### **Product Benefits**

- Square recessed spotlight made of solid aluminum with a glass cover.
- Easy and tool-free mounting.
- CRI > 80.
- Low installation depth 50 mm, length 82 mm, width 82 mm,
   Ceiling cut-out 68 mm.
- Ceiling thickness maximum 13 mm.
- Large article variance in terms of housing color and color temperature.
- Power supply with 350 mA.
- Alternatively available in round design.

#### **PAYTON-S LED recessed spot**

Article no. 12374633

Light. For Generations.

| Article data       |                   |
|--------------------|-------------------|
| Article no.        | 12374633          |
| GTIN               | 4251433946663     |
| Series name        | PAYTON-S          |
| Short description  | LED recessed spot |
| Material           | Aluminium / Glass |
| Colour             | Champagne         |
| Type of surface    | Matt              |
| Shape              | Square            |
| Built-in diameter  | 68 mm             |
| Installation depth | 50 mm             |
| Length             | 82 mm             |
| Width              | 82 mm             |
| Hight              | 3 mm              |
| Weight             | 0.150 kg          |
| stamp              | UKCA              |

| Mounting technology         |                                           |
|-----------------------------|-------------------------------------------|
| Mounting method             | Recessed mounting                         |
| Place of installation       | Ceiling-mounted                           |
| Adjustability               | Pivoted                                   |
| Swivel angle                | 20°                                       |
| Max. ceiling thickness      | 13 mm                                     |
| Further references          | No cover with thermal insulation material |
| Material cover              | Glass transparent                         |
| Circlip                     | Without circlip                           |
| Suitable for through-wiring | Yes, with optional accessories            |