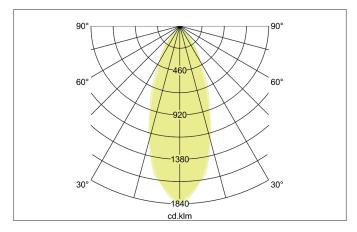

| Lighting technology          |            |
|------------------------------|------------|
| Colour temperature           | 2.700 K    |
| Light colour                 | White      |
| Light output                 | Direct     |
| Luminous flux                | 290 lm     |
| System efficiency            | 97 lm/W    |
| Colour rendering             | CRI > 80   |
| Reflector                    | High-gloss |
| Reflektorfarbe               | silver     |
| Beam angle                   | 38°        |
| Light sharing                | Symmetric  |
| Adjustable color temperature | No         |