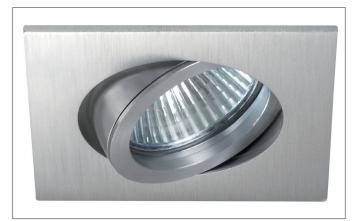

#### **PAYTON-S LED recessed spot**

Article no. 12374253

Light. For Generations.

#### **Product Benefits**

- Square recessed spotlight made of solid aluminum with a glass cover.
- Easy and tool-free mounting.
- CRI > 80.
- Low installation depth 50 mm, length 82 mm, width 82 mm,
   Ceiling cut-out 68 mm.
- Ceiling thickness maximum 13 mm.
- Large article variance in terms of housing color and color temperature.
- Power supply with 350 mA.
- Alternatively available in round design.