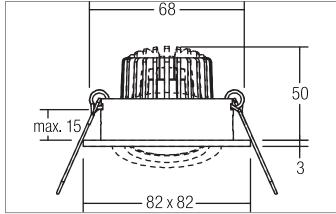

#### Tender

LED recessed spot, Square.Toolless ceiling installation by installation springs. Ceiling cut-out Ø 68 mm, Installation depth 50 mm, Length 82 mm, Width 82 mm, Weight 0,150 kg,Reflector silver with rotattionssymmetrical, deep, wide distributed light intensity. optimal light distribution due to a glass transparent cover.Luminous flux 290 lm, Power 1 x 3 W, Light colour warm white, Correlated color temprature (CCT) 2.700 K, Colour rendering index CRI > 80, Housing material: Aluminium / Glass, Colour: Alu, Permissible ambient temperature (ta): -20 °C + +25 °C, Protection class (EN 61140): III, Degree of protection (DIN EN 60529): IP20, .For connection to an external driver, which is not included in the scope of delivery of the luminaire. Depending on driver dimmable.

#### **PAYTON-S LED recessed spot**

Article no. 12374253

| Article data       |                   |
|--------------------|-------------------|
| Article no.        | 12374253          |
| GTIN               | 4251433946656     |
| Series name        | PAYTON-S          |
| Short description  | LED recessed spot |
| Material           | Aluminium / Glass |
| Colour             | Alu               |
| Type of surface    | Matt              |
| Shape              | Square            |
| Built-in diameter  | 68 mm             |
| Installation depth | 50 mm             |
| Length             | 82 mm             |
| Width              | 82 mm             |
| Hight              | 3 mm              |
| Weight             | 0.150 kg          |

| Mounting technology         |                                           |
|-----------------------------|-------------------------------------------|
| Mounting method             | Recessed mounting                         |
| Place of installation       | Ceiling-mounted                           |
| Adjustability               | Pivoted                                   |
| Swivel angle                | 20°                                       |
| Max. ceiling thickness      | 13 mm                                     |
| Further references          | No cover with thermal insulation material |
| Material cover              | Glass transparent                         |
| Circlip                     | Without circlip                           |
| Suitable for through-wiring | Yes, with optional accessories            |