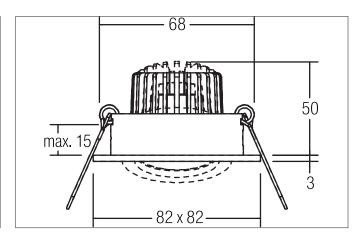

#### Tender

LED recessed spot, Square.Toolless ceiling installation by installation springs. Ceiling cut-out Ø 68 mm, Installation depth 50 mm, Length 82 mm, Width 82 mm, Weight 0,150 kg,Reflector silver with rotattionssymmetrical, deep, wide distributed light intensity. optimal light distribution due to a glass transparent cover.Luminous flux 290 lm, Power 1 x 3 W, Light colour warm white, Correlated color temprature (CCT) 2.700 K, Colour rendering index CRI > 80, Housing material: Aluminium / Glass, Colour: White structure, Permissible ambient temperature (ta): -20 °C - +25 °C, Protection class (EN 61140): III, Degree of protection (DIN EN 60529): IP20, .For connection to an external driver, which is not included in the scope of delivery of the luminaire. Depending on driver dimmable.

#### **Product Benefits**

- Square recessed spotlight made of solid aluminum with a
- glass cover. - Easy and tool-free mounting.
- CRI > 80.
- Low installation depth 50 mm, length 82 mm, width 82 mm,
- Ceiling cut-out 68 mm. - Ceiling thickness maximum 13 mm.
- Large article variance in terms of housing color and color temperature.
- Power supply with 350 mA.
- Alternatively available in round design.

Article no. 12374173

Light. For Generations.

| Article data       |                   |
|--------------------|-------------------|
| Article no.        | 12374173          |
| GTIN               | 4251433970392     |
| Series name        | PAYTON-S          |
| Short description  | LED recessed spot |
| Material           | Aluminium / Glass |
| Colour             | White             |
| Type of surface    | Structure         |
| Shape              | Square            |
| Built-in diameter  | 68 mm             |
| Installation depth | 50 mm             |
| Length             | 82 mm             |
| Width              | 82 mm             |
| Hight              | 3 mm              |
| Weight             | 0.150 kg          |