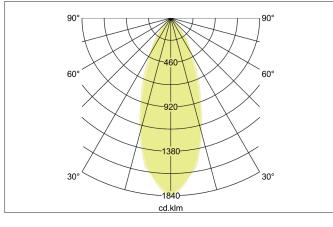

| Lighting technology          |            |
|------------------------------|------------|
| Colour temperature           | 2.700 K    |
| Light colour                 | White      |
| Light output                 | Direct     |
| Luminous flux                | 290 lm     |
| System efficiency            | 97 lm/W    |
| Colour rendering             | CRI > 80   |
| Reflector                    | High-gloss |
| Reflektorfarbe               | silver     |
| Beam angle                   | 38°        |
| Light sharing                | Symmetric  |
| Adjustable color temperature | No         |