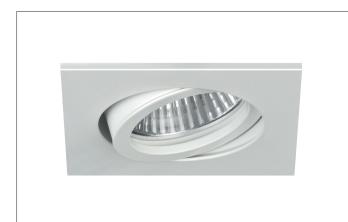

#### Tender

LED recessed spot, Square.Toolless ceiling installation by installation springs. Ceiling cut-out Ø 68 mm, Installation depth 50 mm, Length 82 mm, Width 82 mm, Weight 0,150 kg,Reflector silver with rotattionssymmetrical, deep, wide distributed light intensity. optimal light distribution due to a glass transparent cover.Luminous flux 290 lm, Power 1 x 3 W, Light colour warm white, Correlated color temprature (CCT) 2.700 K, Colour rendering index CRI > 80, Housing material: Aluminium / Glass, Colour: White structure, Permissible ambient temperature (ta): -20 °C - +25 °C, Protection class (EN 61140): III, Degree of protection (DIN EN 60529): IP20, .For connection to an external driver, which is not included in the scope of delivery of the luminaire. Depending on driver dimmable.

#### **Product Benefits**

- Square recessed spotlight made of solid aluminum with a
- glass cover. - Easy and tool-free mounting.
- CRI > 80.
- Low installation depth 50 mm, length 82 mm, width 82 mm,
- Ceiling cut-out 68 mm. - Ceiling thickness maximum 13 mm.
- Large article variance in terms of housing color and color temperature.
- Power supply with 350 mA.
- Alternatively available in round design.