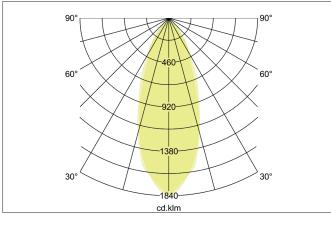

| Lighting technology          |            |
|------------------------------|------------|
| Colour temperature           | 2.700 K    |
| Light colour                 | White      |
| Light output                 | Direct     |
| Luminous flux                | 290 lm     |
| System efficiency            | 97 lm/W    |
| Colour rendering             | CRI > 80   |
| Reflector                    | High-gloss |
| Reflektorfarbe               | silver     |
| Beam angle                   | 38°        |
| Light sharing                | Symmetric  |
| Adjustable color temperature | No         |