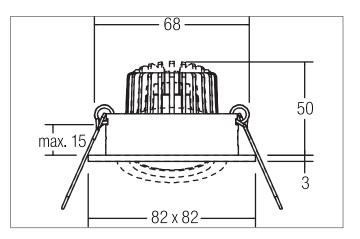

#### Tender

LED recessed spot, Square.Toolless ceiling installation by installation springs. Ceiling cut-out Ø 68 mm, Installation depth 50 mm, Length 82 mm, Width 82 mm, Weight 0,150 kg,Reflector silver with rotattionssymmetrical, deep, wide distributed light intensity. optimal light distribution due to a glass transparent cover.Luminous flux 290 lm, Power 1 x 3 W, Light colour warm white, Correlated color temprature (CCT) 2.700 K, Colour rendering index CRI > 80, Housing material: Aluminium / Glass, Colour: Black, Permissible ambient temperature (ta): -20 °C - +25 °C, Protection class (EN 61140): III, Degree of protection (DIN EN 60529): IP20, .For connection to an external driver, which is not included in the scope of delivery of the luminaire. Depending on driver dimmable.

Article no. 12374083

Light. For Generations.

| Article data       |                   |
|--------------------|-------------------|
| Article no.        | 12374083          |
| GTIN               | 4251433946649     |
| Series name        | PAYTON-S          |
| Short description  | LED recessed spot |
| Material           | Aluminium / Glass |
| Colour             | Black             |
| Type of surface    | Matt              |
| Shape              | Square            |
| Built-in diameter  | 68 mm             |
| Installation depth | 50 mm             |
| Length             | 82 mm             |
| Width              | 82 mm             |
| Hight              | 3 mm              |
| Weight             | 0.150 kg          |