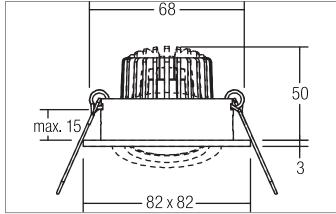

#### Tende

LED recessed spot, Square.Toolless ceiling installation by installation springs. Ceiling cut-out Ø 68 mm, Installation depth 50 mm, Length 82 mm, Width 82 mm, Weight 0,150 kg,Reflector silver with rotattionssymmetrical, deep, wide distributed light intensity. optimal light distribution due to a glass transparent cover.Luminous flux 290 lm, Power 1 x 3 W, Light colour warm white, Correlated color temprature (CCT) 2.700 K, Colour rendering index CRI > 80, Housing material: Aluminium / Glass, Colour: Chrome, Permissible ambient temperature (ta): -20 °C - +25 °C, Protection class (EN 61140): III, Degree of protection (DIN EN 60529): IP20, .For connection to an external driver, which is not included in the scope of delivery of the luminaire. Depending on driver dimmable.

#### **PAYTON-S LED recessed spot**

Article no. 12374023

| Article data       |                   |
|--------------------|-------------------|
| Article no.        | 12374023          |
| GTIN               | 4251433946601     |
| Series name        | PAYTON-S          |
| Short description  | LED recessed spot |
| Material           | Aluminium / Glass |
| Colour             | Chrome            |
| Type of surface    | Glossy            |
| Shape              | Square            |
| Built-in diameter  | 68 mm             |
| Installation depth | 50 mm             |
| Length             | 82 mm             |
| Width              | 82 mm             |
| Hight              | 3 mm              |
| Weight             | 0.150 kg          |
| stamp              | UKCA              |

| Mounting technology         |                                           |
|-----------------------------|-------------------------------------------|
| Mounting method             | Recessed mounting                         |
| Place of installation       | Ceiling-mounted                           |
| Adjustability               | Pivoted                                   |
| Swivel angle                | 20°                                       |
| Max. ceiling thickness      | 13 mm                                     |
| Further references          | No cover with thermal insulation material |
| Material cover              | Glass transparent                         |
| Circlip                     | Without circlip                           |
| Suitable for through-wiring | Yes, with optional accessories            |