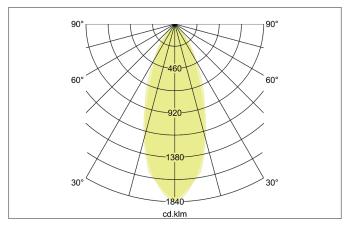

| Lighting technology          |            |
|------------------------------|------------|
| Colour temperature           | 2.700 K    |
| Light colour                 | White      |
| Light output                 | Direct     |
| Luminous flux                | 290 lm     |
| System efficiency            | 97 lm/W    |
| Colour rendering             | CRI > 80   |
| Reflector                    | High-gloss |
| Reflector colour             | silver     |
| Beam angle                   | 38°        |
| Light sharing                | Symmetric  |
| Adjustable color temperature | No         |