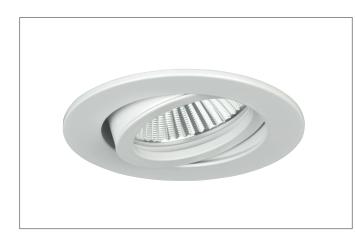

#### Tender

LED recessed spot, Round.Toolless ceiling installation by installation springs. Ceiling cut-out Ø 68 mm, Installation depth 50 mm, Outer diameter 82 mm, Weight 0,140 kg,Reflector silver with rotattionssymmetrical, deep, wide distributed light intensity. optimal light distribution due to a glass transparent cover.Luminous flux 310 lm, Power 1 x 3 W, System Efficiency 103 lm/W, Light colour warm white, Correlated color temprature (CCT) 3.000 K, Colour rendering index CRI > 80, Housing material: Aluminium / Glass, Colour: White structure, Permissible ambient temperature (ta): -20 °C - +25 °C, Protection class (EN 61140): III, Degree of protection (DIN EN 60529): IP20, .For connection to an external driver, which is not included in the scope of delivery of the luminaire. Depending on driver dimmable.

#### **Product Benefits**

- Round recessed spotlight made of solid aluminum with
- glass cover.
- Easy and tool-free mounting.
- CRI > 80.
- Low installation depth 50 mm, diameter 82 mm, Ceiling cut-out 68 mm.
- Ceiling thickness maximum 13 mm.
- Large article variance in terms of housing color and color temperature.
- Power supply with 350 mA.
- Alternatively available in square design.