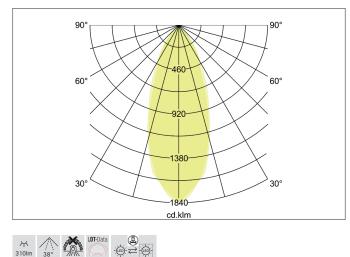

| Lighting technology          |            |
|------------------------------|------------|
| Colour temperature           | 3.000 K    |
| Light colour                 | White      |
| Light output                 | Direct     |
| Luminous flux                | 310 lm     |
| System efficiency            | 103 lm/W   |
| Colour rendering             | CRI > 80   |
| Reflector                    | High-gloss |
| Reflector colour             | silver     |
| Beam angle                   | 38°        |
| Light sharing                | Symmetric  |
| Adjustable color temperature | No         |