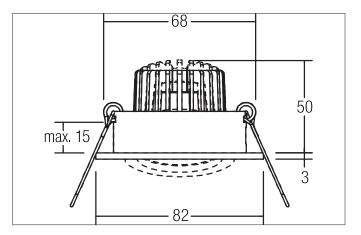

#### Tender

LED recessed spot, Round.Toolless ceiling installation by installation springs. Ceiling cut-out Ø 68 mm, Installation depth 50 mm, Outer diameter 82 mm, Weight 0,140 kg,Reflector silver with rotattionssymmetrical, deep, wide distributed light intensity. optimal light distribution due to a glass transparent cover.Luminous flux 310 lm, Power 1 x 3 W, System Efficiency 103 lm/W, Light colour warm white, Correlated color temprature (CCT) 3.000 K, Colour rendering index CRI > 80, Housing material: Aluminium / Glass, Colour: White structure, Permissible ambient temperature (ta): -20 °C - +25 °C, Protection class (EN 61140): III, Degree of protection (DIN EN 60529): IP20, .For connection to an external driver, which is not included in the scope of delivery of the luminaire. Depending on driver dimmable.

#### **Product Benefits**

- Round recessed spotlight made of solid aluminum with
- glass cover.
- Easy and tool-free mounting.
- CRI > 80.
- Low installation depth 50 mm, diameter 82 mm, Ceiling cut-out 68 mm.
- Ceiling thickness maximum 13 mm.
- Large article variance in terms of housing color and color temperature.
- Power supply with 350 mA.
- Alternatively available in square design.

Article no. 12373173

Light. For Generations.

| Article data       |                   |
|--------------------|-------------------|
| Article no.        | 12373173          |
| GTIN               | 4251433970378     |
| Series name        | PAYTON-R          |
| Short description  | LED recessed spot |
| Material           | Aluminium / Glass |
| Colour             | White             |
| Type of surface    | Structure         |
| Shape              | Round             |
| Outer diameter     | 82 mm             |
| Built-in diameter  | 68 mm             |
| Installation depth | 50 mm             |
| Hight              | 3 mm              |
| Weight             | 0.140 kg          |
| stamp              | UKCA              |