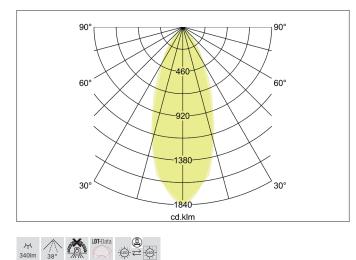

| Lighting technology          |            |
|------------------------------|------------|
| Colour temperature           | 4.000 K    |
| Light colour                 | White      |
| Light output                 | Direct     |
| Luminous flux                | 340 lm     |
| System efficiency            | 113 lm/W   |
| Colour rendering             | CRI > 80   |
| Reflector                    | High-gloss |
| Reflector colour             | silver     |
| Beam angle                   | 38°        |
| Light sharing                | Symmetric  |
| Adjustable color temperature | No         |