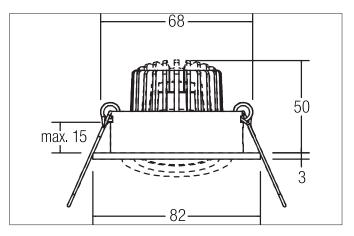

#### Tender

LED recessed spot, Round.Toolless ceiling installation by installation springs. Ceiling cut-out Ø 68 mm, Installation depth 50 mm, Outer diameter 82 mm, Weight 0,140 kg,Reflector silver with rotattionssymmetrical, deep, wide distributed light intensity. optimal light distribution due to a glass transparent cover.Luminous flux 340 lm, Power 1 x 3 W, System Efficiency 113 lm/W, Light colour neutral white, Correlated color temprature (CCT) 4.000 K, Colour rendering index CRI > 80, Housing material: Aluminium / Glass, Colour: Black, Permissible ambient temperature (ta): -20 °C - +25 °C, Protection class (EN 61140): III, Degree of protection (DIN EN 60529): IP20, .For connection to an external driver, which is not included in the scope of delivery of the luminaire. Depending on driver dimmable.

#### **Product Benefits**

- Round recessed spotlight made of solid aluminum with
- glass cover.
- Easy and tool-free mounting.
- CRI > 80.
- Low installation depth 50 mm, diameter 82 mm, Ceiling cut-out 68 mm.
- Ceiling thickness maximum 13 mm.
- Large article variance in terms of housing color and color temperature.
- Power supply with 350 mA.
- Alternatively available in square design.

Article no. 12373084

Light. For Generations.

| Article data       |                   |
|--------------------|-------------------|
| Article no.        | 12373084          |
| GTIN               | 4251433946472     |
| Series name        | PAYTON-R          |
| Short description  | LED recessed spot |
| Material           | Aluminium / Glass |
| Colour             | Black             |
| Type of surface    | Matt              |
| Shape              | Round             |
| Outer diameter     | 82 mm             |
| Built-in diameter  | 68 mm             |
| Installation depth | 50 mm             |
| Hight              | 3 mm              |
| Weight             | 0.140 kg          |
| stamp              | UKCA              |

| Mounting technology         |                                           |
|-----------------------------|-------------------------------------------|
| Mounting method             | Recessed mounting                         |
| Place of installation       | Ceiling-mounted                           |
| Adjustability               | Pivoted                                   |
| Swivel angle                | 20°                                       |
| Max. ceiling thickness      | 13 mm                                     |
| Further references          | No cover with thermal insulation material |
| Material cover              | Glass transparent                         |
| Circlip                     | Without circlip                           |
| Suitable for through-wiring | Yes, with optional accessories            |