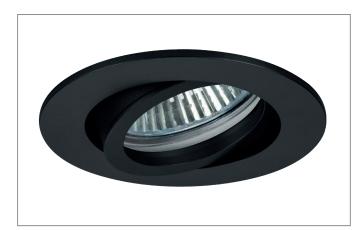

#### Tender

LED recessed spot, Round.Toolless ceiling installation by installation springs. Ceiling cut-out Ø 68 mm, Installation depth 50 mm, Outer diameter 82 mm, Weight 0,140 kg,Reflector silver with rotattionssymmetrical, deep, wide distributed light intensity. optimal light distribution due to a glass transparent cover.Luminous flux 340 lm, Power 1 x 3 W, System Efficiency 113 lm/W, Light colour neutral white, Correlated color temprature (CCT) 4.000 K, Colour rendering index CRI > 80, Housing material: Aluminium / Glass, Colour: Black, Permissible ambient temperature (ta): -20 °C - +25 °C, Protection class (EN 61140): III, Degree of protection (DIN EN 60529): IP20, .For connection to an external driver, which is not included in the scope of delivery of the luminaire. Depending on driver dimmable.

#### **Product Benefits**

- Round recessed spotlight made of solid aluminum with
- glass cover.
- Easy and tool-free mounting.
- CRI > 80.
- Low installation depth 50 mm, diameter 82 mm, Ceiling cut-out 68 mm.
- Ceiling thickness maximum 13 mm.
- Large article variance in terms of housing color and color temperature.
- Power supply with 350 mA.
- Alternatively available in square design.