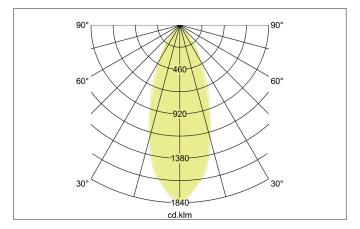

| Lighting technology          |            |
|------------------------------|------------|
| Colour temperature           | 3.000 K    |
| Light colour                 | White      |
| Light output                 | Direct     |
| Luminous flux                | 310 lm     |
| System efficiency            | 103 lm/W   |
| Colour rendering             | CRI > 80   |
| Reflector                    | High-gloss |
| Reflector colour             | silver     |
| Beam angle                   | 38°        |
| Light sharing                | Symmetric  |
| Adjustable color temperature | No         |