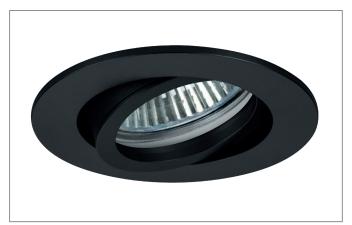

#### **PAYTON-R LED recessed spot**

Article no. 12373083

Light. For Generations.

#### **Product Benefits**

- Round recessed spotlight made of solid aluminum with glass cover.
- Easy and tool-free mounting.
- CRI > 80.
- Low installation depth 50 mm, diameter 82 mm, Ceiling cut-out 68 mm.
- Ceiling thickness maximum 13 mm.
- Large article variance in terms of housing color and color temperature.
- Power supply with 350 mA.
- Alternatively available in square design.