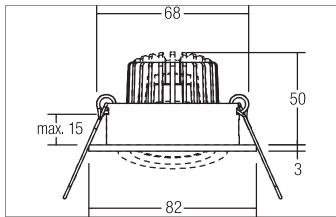

#### Tende

LED recessed spot, Round.Toolless ceiling installation by installation springs. Ceiling cut-out Ø 68 mm, Installation depth 50 mm, Outer diameter 82 mm, Weight 0,140 kg,Reflector silver with rotattionssymmetrical, deep, wide distributed light intensity. optimal light distribution due to a glass transparent cover.Luminous flux 310 lm, Power 1 x 3 W, System Efficiency 103 lm/W, Light colour warm white, Correlated color temprature (CCT) 3.000 K, Colour rendering index CRI > 80, Housing material: Aluminium / Glass, Colour: Black, Permissible ambient temperature (ta): -20 °C - +25 °C, Protection class (EN 61140): III, Degree of protection (DIN EN 60529): IP20, .For connection to an external driver, which is not included in the scope of delivery of the luminaire. Depending on driver dimmable.

#### **Product Benefits**

- Round recessed spotlight made of solid aluminum with glass cover.
- Easy and tool-free mounting.
- CRI > 80.
- Low installation depth 50 mm, diameter 82 mm, Ceiling cut-out 68 mm.
- Ceiling thickness maximum 13 mm.
- Large article variance in terms of housing color and color temperature.
- Power supply with 350 mA.
- Alternatively available in square design.

### **PAYTON-R LED recessed spot**

Article no. 12373083

| Article data       |                   |
|--------------------|-------------------|
| Article no.        | 12373083          |
| GTIN               | 4251433946496     |
| Series name        | PAYTON-R          |
| Short description  | LED recessed spot |
| Material           | Aluminium / Glass |
| Colour             | Black             |
| Type of surface    | Matt              |
| Shape              | Round             |
| Outer diameter     | 82 mm             |
| Built-in diameter  | 68 mm             |
| Installation depth | 50 mm             |
| Hight              | 3 mm              |
| Weight             | 0.140 kg          |
| stamp              | UKCA              |

| Mounting technology         |                                           |
|-----------------------------|-------------------------------------------|
|                             |                                           |
| Mounting method             | Recessed mounting                         |
| Place of installation       | Ceiling-mounted                           |
| Adjustability               | Pivoted                                   |
| Swivel angle                | 20°                                       |
| Max. ceiling thickness      | 13 mm                                     |
| Further references          | No cover with thermal insulation material |
| Material cover              | Glass transparent                         |
| Circlip                     | Without circlip                           |
| Suitable for through-wiring | Yes, with optional accessories            |