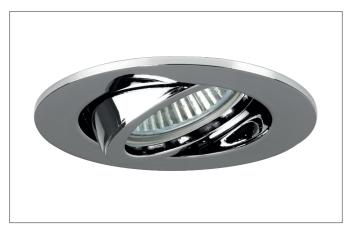

#### **PAYTON-R LED recessed spot**

Article no. 12373024

Light. For Generations.

#### **Product Benefits**

- Round recessed spotlight made of solid aluminum with glass cover.
- Easy and tool-free mounting.
- CRI > 80.
- Low installation depth 50 mm, diameter 82 mm, Ceiling cut-out 68 mm.
- Ceiling thickness maximum 13 mm.
- Large article variance in terms of housing color and color temperature.
- Power supply with 350 mA.
- Alternatively available in square design.