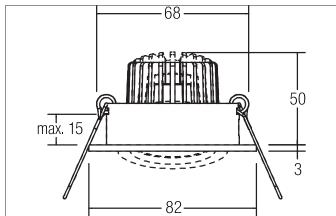

#### Tende

LED recessed spot, Round.Toolless ceiling installation by installation springs. Ceiling cut-out Ø 68 mm, Installation depth 50 mm, Outer diameter 82 mm, Weight 0,140 kg,Reflector silver with rotattionssymmetrical, deep, wide distributed light intensity. optimal light distribution due to a glass transparent cover.Luminous flux 340 lm, Power 1 x 3 W, System Efficiency 113 lm/W, Light colour neutral white, Correlated color temperature (CCT) 4.000 K, Colour rendering index CRI > 80, Housing material: Aluminium / Glass, Colour: Chrome, Permissible ambient temperature (ta): -20 °C - +25 °C, Protection class (EN 61140): III, Degree of protection (DIN EN 60529): IP20, .For connection to an external driver, which is not included in the scope of delivery of the luminaire. Depending on driver dimmable.

#### **Product Benefits**

- Round recessed spotlight made of solid aluminum with glass cover.
- Easy and tool-free mounting.
- CRI > 80.
- Low installation depth 50 mm, diameter 82 mm, Ceiling cut-out 68 mm.
- Ceiling thickness maximum 13 mm.
- Large article variance in terms of housing color and color temperature.
- Power supply with 350 mA.
- Alternatively available in square design.

### **PAYTON-R LED recessed spot**

Article no. 12373024

Light. For Generations.

| Article data       |                   |
|--------------------|-------------------|
| Article no.        | 12373024          |
| GTIN               | 4251433946434     |
| Series name        | PAYTON-R          |
| Short description  | LED recessed spot |
| Material           | Aluminium / Glass |
| Colour             | Chrome            |
| Type of surface    | Glossy            |
| Shape              | Round             |
| Outer diameter     | 82 mm             |
| Built-in diameter  | 68 mm             |
| Installation depth | 50 mm             |
| Hight              | 3 mm              |
| Weight             | 0.140 kg          |
| stamp              | UKCA              |

| Mounting technology         |                                           |
|-----------------------------|-------------------------------------------|
| Mounting method             | Recessed mounting                         |
| Place of installation       | Ceiling-mounted                           |
| Adjustability               | Pivoted                                   |
| Swivel angle                | 20°                                       |
| Max. ceiling thickness      | 13 mm                                     |
| Further references          | No cover with thermal insulation material |
| Material cover              | Glass transparent                         |
| Circlip                     | Without circlip                           |
| Suitable for through-wiring | Yes, with optional accessories            |