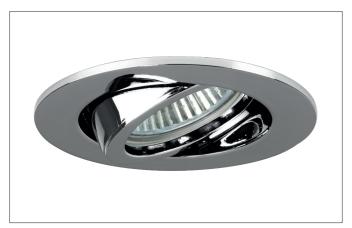

#### **PAYTON-R LED recessed spot**

Article no. 12373023

Light. For Generations.

LED recessed spot, Round.Toolless ceiling installation by installation springs. Ceiling cut-out Ø 68 mm, Installation depth 50 mm, Outer diameter 82 mm, Weight 0,140 kg, Reflector silver with rotattionssymmetrical, deep, wide distributed light intensity. optimal light distribution due to a glass transparent cover.Luminous flux 310 lm, Power 1 x 3 W, System Efficiency 103 lm/W, Light colour warm white, Correlated color temprature (CCT) 3.000 K, Colour rendering index CRI > 80, Housing material: Aluminium / Glass, Colour: Chrome, Permissible ambient temperature (ta): -20 °C - +25 °C, Protection class (EN 61140): III, Degree of protection (DIN EN 60529): IP20, .For connection to an external driver, which is not included in the scope of delivery of the luminaire. Depending on driver dimmable.

### **PAYTON-R LED recessed spot**

Article no. 12373023

| Article data       |                   |
|--------------------|-------------------|
| Article no.        | 12373023          |
| GTIN               | 4251433946427     |
| Series name        | PAYTON-R          |
| Short description  | LED recessed spot |
| Material           | Aluminium / Glass |
| Colour             | Chrome            |
| Type of surface    | Glossy            |
| Shape              | Round             |
| Outer diameter     | 82 mm             |
| Built-in diameter  | 68 mm             |
| Installation depth | 50 mm             |
| Hight              | 3 mm              |
| Weight             | 0.140 kg          |
| stamp              | UKCA              |