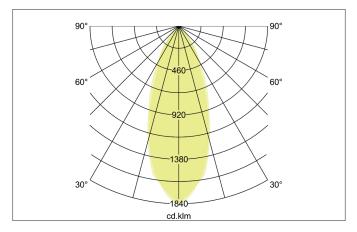

| Lighting technology          |            |
|------------------------------|------------|
| Colour temperature           | 3.000 K    |
| Light colour                 | White      |
| Light output                 | Direct     |
| Luminous flux                | 310 lm     |
| System efficiency            | 103 lm/W   |
| Colour rendering             | CRI > 80   |
| Reflector                    | High-gloss |
| Reflector colour             | silver     |
| Beam angle                   | 38°        |
| Light sharing                | Symmetric  |
| Adjustable color temperature | No         |