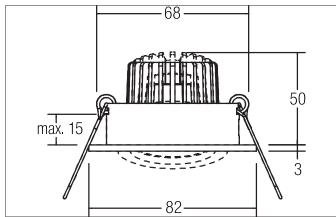

#### **PAYTON-R LED recessed spot**

Article no. 12373023

Light. For Generations.

LED recessed spot, Round.Toolless ceiling installation by installation springs. Ceiling cut-out Ø 68 mm, Installation depth 50 mm, Outer diameter 82 mm, Weight 0,140 kg, Reflector silver with rotattionssymmetrical, deep, wide distributed light intensity. optimal light distribution due to a glass transparent cover.Luminous flux 310 lm, Power 1 x 3 W, System Efficiency 103 lm/W, Light colour warm white, Correlated color temprature (CCT) 3.000 K, Colour rendering index CRI > 80, Housing material: Aluminium / Glass, Colour: Chrome, Permissible ambient temperature (ta): -20 °C - +25 °C, Protection class (EN 61140): III, Degree of protection (DIN EN 60529): IP20, .For connection to an external driver, which is not included in the scope of delivery of the luminaire. Depending on driver dimmable.

### **PAYTON-R LED recessed spot**

Article no. 12373023

| Article data       |                   |
|--------------------|-------------------|
| Article no.        | 12373023          |
| GTIN               | 4251433946427     |
| Series name        | PAYTON-R          |
| Short description  | LED recessed spot |
| Material           | Aluminium / Glass |
| Colour             | Chrome            |
| Type of surface    | Glossy            |
| Shape              | Round             |
| Outer diameter     | 82 mm             |
| Built-in diameter  | 68 mm             |
| Installation depth | 50 mm             |
| Hight              | 3 mm              |
| Weight             | 0.140 kg          |
| stamp              | UKCA              |

| Mounting technology         |                                           |
|-----------------------------|-------------------------------------------|
| Mounting method             | Recessed mounting                         |
| Place of installation       | Ceiling-mounted                           |
| Adjustability               | Pivoted                                   |
| Swivel angle                | 20°                                       |
| Max. ceiling thickness      | 13 mm                                     |
| Further references          | No cover with thermal insulation material |
| Material cover              | Glass transparent                         |
| Circlip                     | Without circlip                           |
| Suitable for through-wiring | Yes, with optional accessories            |