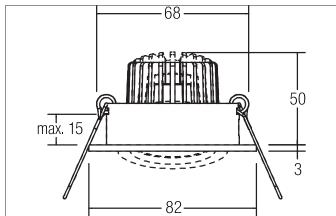

#### Tende

LED recessed spot, Round.Toolless ceiling installation by installation springs. Ceiling cut-out Ø 68 mm, Installation depth 50 mm, Outer diameter 82 mm, Weight 0,140 kg,Reflector silver with rotattionssymmetrical, deep, wide distributed light intensity. optimal light distribution due to a glass transparent cover.Luminous flux 290 lm, Power 1 x 3 W, Light colour warm white, Correlated color temprature (CCT) 2.700 K, Colour rendering index CRI > 80, Housing material: Aluminium / Glass, Colour: Alu, Permissible ambient temperature (ta): -20 °C - +25 °C, Protection class (EN 61140): Ill, Degree of protection (DIN EN 60529): IP20, .For connection to an external driver, which is not included in the scope of delivery of the luminaire. Depending on driver dimmable.

#### **Product Benefits**

- Round recessed spotlight made of solid aluminum with glass cover.
- Easy and tool-free mounting.
- CRI > 80.
- Low installation depth 50 mm, diameter 82 mm, Ceiling cut-out 68 mm.
- Ceiling thickness maximum 13 mm.
- Large article variance in terms of housing color and color temperature.
- Power supply with 350 mA.
- Alternatively available in square design.

### **PAYTON-R LED recessed spot**

Article no. 12371253

| Article data       |                   |
|--------------------|-------------------|
| Article no.        | 12371253          |
| GTIN               | 4251433946502     |
| Series name        | PAYTON-R          |
| Short description  | LED recessed spot |
| Material           | Aluminium / Glass |
| Colour             | Alu               |
| Type of surface    | Matt              |
| Shape              | Round             |
| Outer diameter     | 82 mm             |
| Built-in diameter  | 68 mm             |
| Installation depth | 50 mm             |
| Hight              | 3 mm              |
| Weight             | 0.140 kg          |