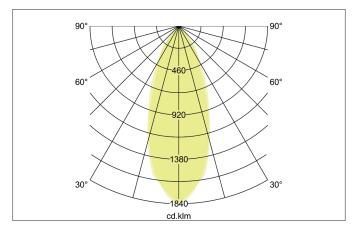

| Lighting technology          |            |
|------------------------------|------------|
| Colour temperature           | 2.700 K    |
| Light colour                 | White      |
| Light output                 | Direct     |
| Luminous flux                | 290 lm     |
| System efficiency            | 97 lm/W    |
| Colour rendering             | CRI > 80   |
| Reflector                    | High-gloss |
| Reflektorfarbe               | silver     |
| Beam angle                   | 38°        |
| Light sharing                | Symmetric  |
| Adjustable color temperature | No         |