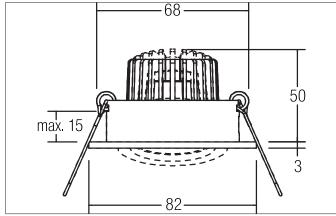

#### Tende

LED recessed spot, Round.Toolless ceiling installation by installation springs. Ceiling cut-out Ø 68 mm, Installation depth 50 mm, Outer diameter 82 mm, Weight 0,140 kg,Reflector silver with rotattionssymmetrical, deep, wide distributed light intensity. optimal light distribution due to a glass transparent cover.Luminous flux 290 lm, Power 1 x 3 W, System Efficiency 97 lm/W, Light colour warm white, Correlated color temprature (CCT) 2.700 K, Colour rendering index CRI > 80, Housing material: Aluminium / Glass, Colour: White structure, Permissible ambient temperature (ta): -20 °C - +25 °C, Protection class (EN 61140): III, Degree of protection (DIN EN 60529): IP20, .For connection to an external driver, which is not included in the scope of delivery of the luminaire. Depending on driver dimmable.

#### **Product Benefits**

- Round recessed spotlight made of solid aluminum with glass cover.
- Easy and tool-free mounting.
- CRI > 80.
- Low installation depth 50 mm, diameter 82 mm, Ceiling cut-out 68 mm.
- Ceiling thickness maximum 13 mm.
- Large article variance in terms of housing color and color temperature.
- Power supply with 350 mA.
- Alternatively available in square design.

### **PAYTON-R LED recessed spot**

Article no. 12371173

Light. For Generations.

| Article data       |                   |
|--------------------|-------------------|
| Article no.        | 12371173          |
| GTIN               | 4251433970361     |
| Series name        | PAYTON-R          |
| Short description  | LED recessed spot |
| Material           | Aluminium / Glass |
| Colour             | White             |
| Type of surface    | Structure         |
| Shape              | Round             |
| Outer diameter     | 82 mm             |
| Built-in diameter  | 68 mm             |
| Installation depth | 50 mm             |
| Hight              | 3 mm              |
| Weight             | 0.140 kg          |
| stamp              | UKCA              |