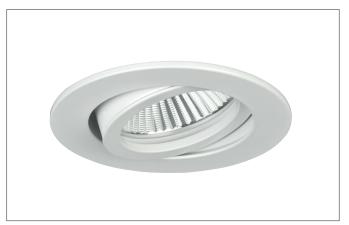

#### **PAYTON-R LED recessed spot**

Article no. 12371173

Light. For Generations.

#### Tende

LED recessed spot, Round.Toolless ceiling installation by installation springs. Ceiling cut-out Ø 68 mm, Installation depth 50 mm, Outer diameter 82 mm, Weight 0,140 kg,Reflector silver with rotattionssymmetrical, deep, wide distributed light intensity. optimal light distribution due to a glass transparent cover.Luminous flux 290 lm, Power 1 x 3 W, System Efficiency 97 lm/W, Light colour warm white, Correlated color temprature (CCT) 2.700 K, Colour rendering index CRI > 80, Housing material: Aluminium / Glass, Colour: White structure, Permissible ambient temperature (ta): -20 °C - +25 °C, Protection class (EN 61140): III, Degree of protection (DIN EN 60529): IP20, .For connection to an external driver, which is not included in the scope of delivery of the luminaire. Depending on driver dimmable.

#### **Product Benefits**

- Round recessed spotlight made of solid aluminum with glass cover.
- Easy and tool-free mounting.
- CRI > 80.
- Low installation depth 50 mm, diameter 82 mm, Ceiling cut-out 68 mm.
- Ceiling thickness maximum 13 mm.
- Large article variance in terms of housing color and color temperature.
- Power supply with 350 mA.
- Alternatively available in square design.