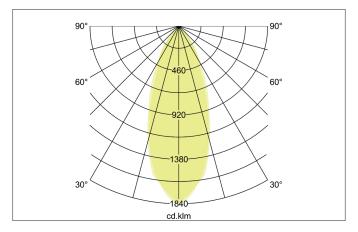

| Lighting technology          |            |
|------------------------------|------------|
| Colour temperature           | 2.700 K    |
| Light colour                 | White      |
| Light output                 | Direct     |
| Luminous flux                | 290 lm     |
| System efficiency            | 97 lm/W    |
| Colour rendering             | CRI > 80   |
| Reflector                    | High-gloss |
| Reflector colour             | silver     |
| Beam angle                   | 38°        |
| Light sharing                | Symmetric  |
| Adjustable color temperature | No         |