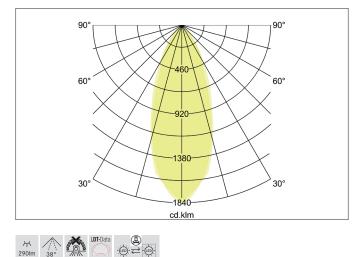

| Lighting technology          |            |
|------------------------------|------------|
| Colour temperature           | 2.700 К    |
| Light colour                 | White      |
| Light output                 | Direct     |
| Luminous flux                | 290 lm     |
| System efficiency            | 97 lm/W    |
| Colour rendering             | CRI > 80   |
| Reflector                    | High-gloss |
| Reflector colour             | silver     |
| Beam angle                   | 38°        |
| Light sharing                | Symmetric  |
| Adjustable color temperature | No         |