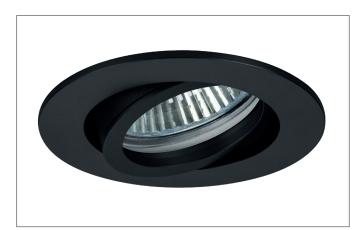

#### Tender

LED recessed spot, Round.Toolless ceiling installation by installation springs. Ceiling cut-out Ø 68 mm, Installation depth 50 mm, Outer diameter 82 mm, Weight 0,140 kg,Reflector silver with rotattionssymmetrical, deep, wide distributed light intensity. optimal light distribution due to a glass transparent cover.Luminous flux 290 lm, Power 1 x 3 W, System Efficiency 97 lm/W, Light colour warm white, Correlated color temprature (CCT) 2.700 K, Colour rendering index CRI > 80, Housing material: Aluminium / Glass, Colour: Black, Permissible ambient temperature (ta): -20 °C - +25 °C, Protection class (EN 61140): III, Degree of protection (DIN EN 60529): IP20, .For connection to an external driver, which is not included in the scope of delivery of the luminaire. Depending on driver dimmable.

#### **Product Benefits**

- Round recessed spotlight made of solid aluminum with
- glass cover.
- Easy and tool-free mounting.
- CRI > 80.
- Low installation depth 50 mm, diameter 82 mm, Ceiling cut-out 68 mm.
- Ceiling thickness maximum 13 mm.
- Large article variance in terms of housing color and color temperature.
- Power supply with 350 mA.
- Alternatively available in square design.