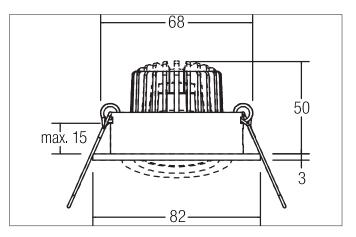

#### Tender

LED recessed spot, Round.Toolless ceiling installation by installation springs. Ceiling cut-out Ø 68 mm, Installation depth 50 mm, Outer diameter 82 mm, Weight 0,140 kg,Reflector silver with rotattionssymmetrical, deep, wide distributed light intensity. optimal light distribution due to a glass transparent cover.Luminous flux 290 lm, Power 1 x 3 W, System Efficiency 97 lm/W, Light colour warm white, Correlated color temprature (CCT) 2.700 K, Colour rendering index CRI > 80, Housing material: Aluminium / Glass, Colour: Black, Permissible ambient temperature (ta): -20 °C - +25 °C, Protection class (EN 61140): III, Degree of protection (DIN EN 60529): IP20, .For connection to an external driver, which is not included in the scope of delivery of the luminaire. Depending on driver dimmable.

#### **Product Benefits**

- Round recessed spotlight made of solid aluminum with
- glass cover.
- Easy and tool-free mounting.
- CRI > 80.
- Low installation depth 50 mm, diameter 82 mm, Ceiling cut-out 68 mm.
- Ceiling thickness maximum 13 mm.
- Large article variance in terms of housing color and color temperature.
- Power supply with 350 mA.
- Alternatively available in square design.

### **PAYTON-R LED recessed spot**

Article no. 12371083

**BRUMBERG** 

Light. For Generations.

| Article data       |                   |
|--------------------|-------------------|
| Article no.        | 12371083          |
| GTIN               | 4251433946489     |
| Series name        | PAYTON-R          |
| Short description  | LED recessed spot |
| Material           | Aluminium / Glass |
| Colour             | Black             |
| Type of surface    | Matt              |
| Shape              | Round             |
| Outer diameter     | 82 mm             |
| Built-in diameter  | 68 mm             |
| Installation depth | 50 mm             |
| Hight              | 3 mm              |
| Weight             | 0.140 kg          |
| stamp              | UKCA              |

| Mounting technology         |                                           |
|-----------------------------|-------------------------------------------|
| Mounting method             | Recessed mounting                         |
| Place of installation       | Ceiling-mounted                           |
| Adjustability               | Pivoted                                   |
| Swivel angle                | 20°                                       |
| Max. ceiling thickness      | 13 mm                                     |
| Further references          | No cover with thermal insulation material |
| Material cover              | Glass transparent                         |
| Circlip                     | Without circlip                           |
| Suitable for through-wiring | Yes, with optional accessories            |