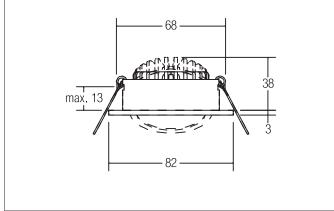

#### Tender

LED recessed spot, Round.Toolless ceiling installation by installation springs. Ceiling cut-out Ø 68 mm, Installation depth 38 mm, Outer diameter 82 mm, Weight 0,115 kg,Reflector silver with rotattionssymmetrical, deep, wide distributed light intensity. optimal light distribution due to a plastic, transparent cover.Luminous flux 770 lm, Power 1 x 7 W, Light colour neutral white, Correlated color temprature (CCT) 4.000 K, Colour rendering index CRI > 80, Rated life time L70/B50 at 25 °C: 50.000 h, Housing material: Aluminium / Polycarbonate, Colour: Alu, Permissible ambient temperature (ta): -20 °C - +25 °C, Protection class (EN 61140): III, Degree of protection (DIN EN 60529): IP20, .For connection to an external driver, which is not included in the scope of delivery of the luminaire. Depending on driver dimmable.

### **SEVEN-R LED recessed spot**

Article no. 12361254

| Article data       |                           |
|--------------------|---------------------------|
| Article no.        | 12361254                  |
| GTIN               | 4251433921967             |
| Series name        | SEVEN-R                   |
| Short description  | LED recessed spot         |
| Material           | Aluminium / Polycarbonate |
| Colour             | Alu                       |
| Type of surface    | Matt                      |
| Shape              | Round                     |
| Outer diameter     | 82 mm                     |
| Built-in diameter  | 68 mm                     |
| Installation depth | 38 mm                     |
| Hight              | 3 mm                      |
| Weight             | 0.115 kg                  |

| Mounting technology         |                                           |
|-----------------------------|-------------------------------------------|
| Mounting method             | Recessed mounting                         |
| Place of installation       | Ceiling-mounted                           |
| Adjustability               | Pivoted                                   |
| Swivel angle                | 30°                                       |
| Max. ceiling thickness      | 13 mm                                     |
| stamp                       | MM                                        |
| Further references          | No cover with thermal insulation material |
| Material cover              | Plastic, transparent                      |
| Suitable for through-wiring | Yes, with optional accessories            |