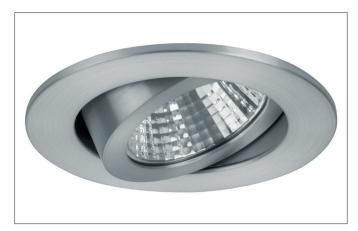

#### **SEVEN-R LED recessed spot**

Article no. 12361254

Light. For Generations.

#### **Product Benefits**

- Round recessed spotlight made of solid aluminum with polycarbonate cover.
- Easy and tool-free mounting.
- CRI > 80.
- Low mounting depth 38 mm, diameter 82 mm,
   Ceiling cut-out 68 mm.
- Ceiling thickness maximum 13 mm.
- Large article variance with regard to housing color and color temperature.
- Power supply with 350 mA.
- Also available as switchable or dimmable (trailing-edge phase) set.
- Alternatively available in square design.