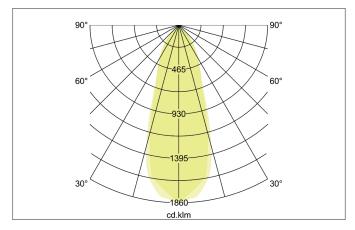

| Lighting technology          |            |
|------------------------------|------------|
| Colour temperature           | 4.000 K    |
| Light colour                 | White      |
| Light output                 | Direct     |
| Luminous flux                | 770 lm     |
| System efficiency            | 110 lm/W   |
| Colour rendering             | CRI > 80   |
| Reflector                    | High-gloss |
| Reflektorfarbe               | silver     |
| Beam angle                   | 38°        |
| Light sharing                | Symmetric  |
| Adjustable color temperature | No         |