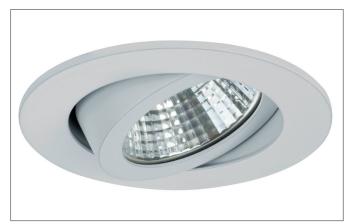

#### **SEVEN-R LED recessed spot**

Article no. 12361074

Light. For Generations.

#### **Product Benefits**

- Round recessed spotlight made of solid aluminum with polycarbonate cover.
- Easy and tool-free mounting.
- CRI > 80.
- Low mounting depth 38 mm, diameter 82 mm,
   Ceiling cut-out 68 mm.
- Ceiling thickness maximum 13 mm.
- Large article variance with regard to housing color and color temperature.
- Power supply with 350 mA.
- Also available as switchable or dimmable (trailing-edge phase) set.
- Alternatively available in square design.