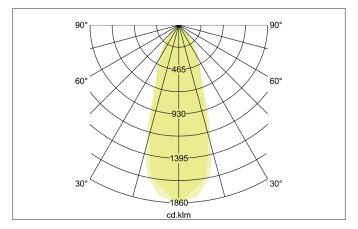

| Lighting technology          |            |
|------------------------------|------------|
| Colour temperature           | 4.000 K    |
| Light colour                 | White      |
| Light output                 | Direct     |
| Luminous flux                | 770 lm     |
| System efficiency            | 110 lm/W   |
| Colour rendering             | CRI > 80   |
| Reflector                    | High-gloss |
| Reflektorfarbe               | silver     |
| Beam angle                   | 38°        |
| Light sharing                | Symmetric  |
| Adjustable color temperature | No         |