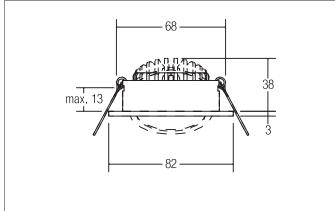

#### Tender

LED recessed spot, Round.Toolless ceiling installation by installation springs. Ceiling cut-out Ø 68 mm, Installation depth 38 mm, Outer diameter 82 mm, Weight 0,115 kg,Reflector silver with rotattionssymmetrical, deep, wide distributed light intensity. optimal light distribution due to a plastic, transparent cover.Luminous flux 770 lm, Power 1 x 7 W, Light colour neutral white, Correlated color temprature (CCT) 4.000 K, Colour rendering index CRI > 80, Rated life time L70/B50 at 25 °C: 50.000 h, Housing material: Aluminium / Polycarbonate, Colour: White, Permissible ambient temperature (ta): -20 °C - +25 °C, Protection class (EN 61140): III, Degree of protection (DIN EN 60529): IP20, .For connection to an external driver, which is not included in the scope of delivery of the luminaire. Depending on driver dimmable.

### **SEVEN-R LED recessed spot**

Article no. 12361074

| Article data       |                           |
|--------------------|---------------------------|
| Article no.        | 12361074                  |
| GTIN               | 4251433921950             |
| Series name        | SEVEN-R                   |
| Short description  | LED recessed spot         |
| Material           | Aluminium / Polycarbonate |
| Colour             | White                     |
| Type of surface    | Matt                      |
| Shape              | Round                     |
| Outer diameter     | 82 mm                     |
| Built-in diameter  | 68 mm                     |
| Installation depth | 38 mm                     |
| Hight              | 3 mm                      |
| Weight             | 0.115 kg                  |

| Mounting technology         |                                           |
|-----------------------------|-------------------------------------------|
| Mounting method             | Recessed mounting                         |
| Place of installation       | Ceiling-mounted                           |
| Adjustability               | Pivoted                                   |
| Swivel angle                | 30°                                       |
| Max. ceiling thickness      | 13 mm                                     |
| stamp                       | MM                                        |
| Further references          | No cover with thermal insulation material |
| Material cover              | Plastic, transparent                      |
| Suitable for through-wiring | Yes, with optional accessories            |