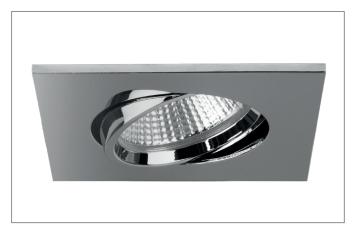

#### **INDIWO68-S LED recessed spot**

Article no. 12295023

Light. For Generations.

#### **Product Benefits**

- Recessed spot in square design made of solid aluminum and protective cap for direct installation in thermal insulation material.
- Ceiling cutout 68 mm, length 80 mm, width 80 mm.
   recessed depth 45 mm, luminous flux 540 lm, IP20.
- Dimmable when using a suitable converter.
- In the same surface structure and in the same colors also available in version dim2warm and round.