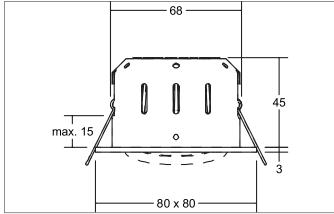

#### Tender

LED recessed spot, Square.Toolless ceiling installation by installation springs. Ceiling cut-out Ø 68 mm, Installation depth 45 mm, Length 80 mm, Weight 0,162 kg,Reflector silver with rotattionssymmetrical, deep, wide distributed light intensity. optimal light distribution due to a plastic, transparent cover.Luminous flux 540 lm, Power 1 x 6 W, Light colour warm white, Correlated color temprature (CCT) 3.000 K, Colour rendering index CRI > 80, Rated life time L80/B20 at 25 °C: 50.000 h, Housing material: Aluminium / Steel / PMMA, Colour: Chrome, Permissible ambient temperature (ta): -20 °C - +25 °C, Protection class (EN 61140): III, Degree of protection (DIN EN 60529): IP20, .For connection to an external driver, which is not included in the scope of delivery of the luminaire. Depending on driver dimmable.

### INDIWO68-S LED recessed spot

Article no. 12295023

| Article data       |                          |
|--------------------|--------------------------|
| Article no.        | 12295023                 |
| GTIN               | 4251433914532            |
| Series name        | INDIWO68-S               |
| Short description  | LED recessed spot        |
| Material           | Aluminium / Steel / PMMA |
| Colour             | Chrome                   |
| Type of surface    | Glossy                   |
| Shape              | Square                   |
| Built-in diameter  | 68 mm                    |
| Installation depth | 45 mm                    |
| Length             | 80 mm                    |
| Width              | 80 mm                    |
| Hight              | 3 mm                     |
| Weight             | 0.162 kg                 |

| Mounting technology    |                      |
|------------------------|----------------------|
| Mounting method        | Recessed mounting    |
| Place of installation  | Ceiling-mounted      |
| Adjustability          | Pivoted              |
| Swivel angle           | 15°                  |
| Max. ceiling thickness | 15 mm                |
| Material cover         | Plastic, transparent |