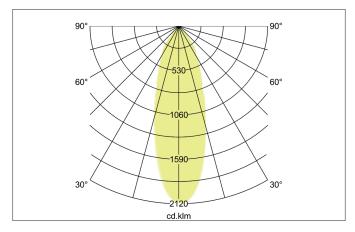

| Lighting technology |            |
|---------------------|------------|
| Colour temperature  | 3.000 K    |
| Light colour        | White      |
| Light output        | Direct     |
| Luminous flux       | 540 lm     |
| System efficiency   | 90 lm/W    |
| Colour rendering    | CRI > 80   |
| Reflector           | High-gloss |
| Reflektorfarbe      | silver     |
| Beam angle          | 36°        |
| Light sharing       | Symmetric  |