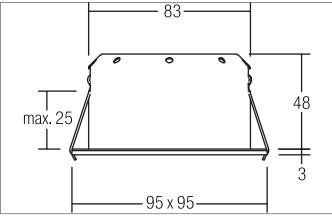

#### Tender

LED recessed spot, IP44, rotable and pivoted, Square. Toolless ceiling installation by installation springs. Ceiling cut-out Ø 83 mm, Installation depth 48 mm, Length 95 mm, Width 95 mm, Weight 0,281 kg, Reflector silver with rotattionssymmetrical, deep, wide distributed light intensity. optimal light distribution due to a plastic, transparent cover. Luminous flux 510 lm, Power 1 x 6 W, System Efficiency 85 lm/W, Light colour warm white, Correlated color temprature (CCT) 3.000 K, Colour rendering index CRI > 85, Housing material: Aluminium / Steel / Plastic, Colour: White structure, Permissible ambient temperature (ta): -20 °C - +25 °C, Protection class (EN 61140): III, Degree of protection (DIN EN 60529): IP44 when installing in closed ceilings. For connection to an external driver, which is not included in the scope of delivery of the luminaire. Depending on driver dimmable.

| Article data       |                                              |
|--------------------|----------------------------------------------|
| Article no.        | 12287173                                     |
| GTIN               | 4251433906131                                |
| Series name        | INDIW083-S                                   |
| Short description  | LED recessed spot, IP44, rotable and pivoted |
| Material           | Aluminium / Steel / Plastic                  |
| Colour             | White                                        |
| Type of surface    | Structure                                    |
| Shape              | Square                                       |
| Built-in diameter  | 83 mm                                        |
| Installation depth | 48 mm                                        |
| Length             | 95 mm                                        |
| Width              | 95 mm                                        |
| Hight              | 3 mm                                         |
| Weight             | 0.281 kg                                     |

| Mounting technology    |                      |
|------------------------|----------------------|
| Mounting method        | Recessed mounting    |
| Place of installation  | Ceiling-mounted      |
| Adjustability          | Rotable and pivoted  |
| Swivel angle           | 30°                  |
| Rotation angle         | 30°                  |
| Max. ceiling thickness | 25 mm                |
| Material cover         | Plastic, transparent |