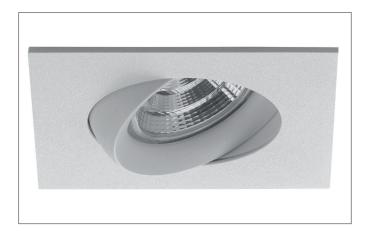

#### INDIWO83-S LED recessed spot, IP44, rotable and pivoted

Article no. 12287173

Light. For Generations.

#### Tender

LED recessed spot, IP44, rotable and pivoted, Square. Toolless ceiling installation by installation springs. Ceiling cut-out Ø 83 mm, Installation depth 48 mm, Length 95 mm, Width 95 mm, Weight 0,281 kg, Reflector silver with rotattionssymmetrical, deep, wide distributed light intensity. optimal light distribution due to a plastic, transparent cover. Luminous flux 510 lm, Power 1 x 6 W, System Efficiency 85 lm/W, Light colour warm white, Correlated color temprature (CCT) 3.000 K, Colour rendering index CRI > 85, Housing material: Aluminium / Steel / Plastic, Colour: White structure, Permissible ambient temperature (ta): -20 °C - +25 °C, Protection class (EN 61140): III, Degree of protection (DIN EN 60529): IP44 when installing in closed ceilings. For connection to an external driver, which is not included in the scope of delivery of the luminaire. Depending on driver dimmable.