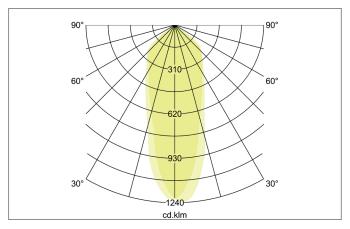

#### INDIWO83-S LED recessed spot, IP44, rotable and pivoted

Article no. 12287173

| Lighting technology |            |
|---------------------|------------|
| Colour temperature  | 3.000 K    |
| Light colour        | White      |
| Light output        | Direct     |
| Luminous flux       | 510 lm     |
| System efficiency   | 85 lm/W    |
| Colour rendering    | CRI > 85   |
| Reflector           | High-gloss |
| Reflektorfarbe      | silver     |
| Beam angle          | 36°        |
| Light sharing       | Symmetric  |