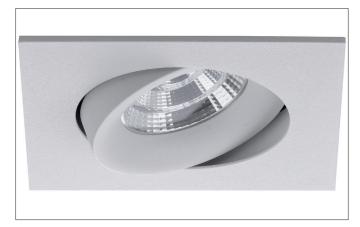

#### **INDIWO83-S LED recessed spot**

Article no. 12286173

Light. For Generations.

#### **Product Benefits**

- Recessed spot in square design made of solid aluminum and protective cap for direct installation in thermal insulation material.
- Ceiling cutout 83 mm, length 95 mm, width 95 mm, installation depth 38 mm, luminous flux 530 lm, IP20.
- Dimmable when using a suitable converter.
- In the same surface structure and in the same colors also available in version dim2warm and round.