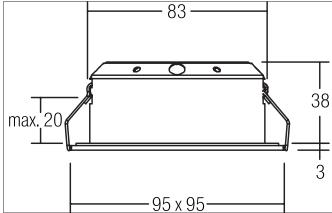

#### Tender

LED recessed spot, Square.Toolless ceiling installation by installation springs. Ceiling cut-out Ø 83 mm, Installation depth 38 mm, Length 95 mm, Weight 0,185 kg,Reflector silver with rotattionssymmetrical, deep, wide distributed light intensity. optimal light distribution due to a plastic, transparent cover.Luminous flux 530 lm, Power 1 x 6 W, Light colour warm white, Correlated color temprature (CCT) 3.000 K, Colour rendering index CRI > 80, Housing material: Aluminium / Steel / PMMA, Colour: White structure, Permissible ambient temperature (ta): -20 °C - +25 °C, Protection class (EN 61140): III, Degree of protection (DIN EN 60529): IP20, .For connection to an external driver, which is not included in the scope of delivery of the luminaire. Depending on driver dimmable.

### INDIWO83-S LED recessed spot

Article no. 12286173

| Article data       |                          |
|--------------------|--------------------------|
| Article no.        | 12286173                 |
| GTIN               | 4251433906209            |
| Series name        | INDIW083-S               |
| Short description  | LED recessed spot        |
| Material           | Aluminium / Steel / PMMA |
| Colour             | White                    |
| Type of surface    | Structure                |
| Shape              | Square                   |
| Built-in diameter  | 83 mm                    |
| Installation depth | 38 mm                    |
| Length             | 95 mm                    |
| Width              | 95 mm                    |
| Hight              | 3 mm                     |
| Weight             | 0.185 kg                 |

| Mounting technology    |                      |
|------------------------|----------------------|
| Mounting method        | Recessed mounting    |
| Place of installation  | Ceiling-mounted      |
| Adjustability          | Pivoted              |
| Swivel angle           | 25°                  |
| Max. ceiling thickness | 20 mm                |
| Material cover         | Plastic, transparent |