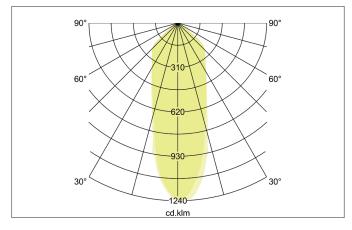

| Lighting technology |            |
|---------------------|------------|
| Colour temperature  | 3.000 K    |
| Light colour        | White      |
| Light output        | Direct     |
| Luminous flux       | 530 lm     |
| System efficiency   | 88 lm/W    |
| Colour rendering    | CRI > 80   |
| Reflector           | High-gloss |
| Reflektorfarbe      | silver     |
| Beam angle          | 36°        |
| Light sharing       | Symmetric  |