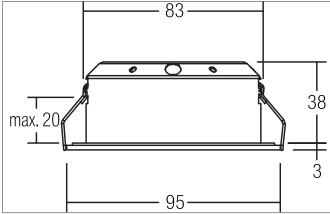

#### Tender

LED recessed spot, Round.Toolless ceiling installation by installation springs. Ceiling cut-out Ø 83 mm, Installation depth 38 mm, Outer diameter 95 mm, Weight 0,178 kg,Reflector silver with rotattionssymmetrical, deep, wide distributed light intensity. optimal light distribution due to a plastic, transparent cover.Luminous flux 520 lm, Power 1 x 6 W, Light colour warm white, Correlated color temprature (CCT) 3.000 K, Colour rendering index CRI > 80, Housing material: Aluminium / Steel / PMMA, Colour: Chrome, Permissible ambient temperature (ta): -20 °C - +25 °C, Protection class (EN 61140): III, Degree of protection (DIN EN 60529): IP20, .For connection to an external driver, which is not included in the scope of delivery of the luminaire. Depending on driver dimmable.

### INDIWO83-R LED recessed spot

Article no. 12276023

| Article data       |                          |
|--------------------|--------------------------|
| Article no.        | 12276023                 |
| GTIN               | 4251433906148            |
| Series name        | INDIW083-R               |
| Short description  | LED recessed spot        |
| Material           | Aluminium / Steel / PMMA |
| Colour             | Chrome                   |
| Type of surface    | Glossy                   |
| Shape              | Round                    |
| Outer diameter     | 95 mm                    |
| Built-in diameter  | 83 mm                    |
| Installation depth | 38 mm                    |
| Hight              | 3 mm                     |
| Weight             | 0.178 kg                 |
| stamp              | UKCA                     |
| Conformance        | CE, UKCA                 |

| Mounting technology    |                      |
|------------------------|----------------------|
| Mounting method        | Recessed mounting    |
| Place of installation  | Ceiling-mounted      |
| Adjustability          | Pivoted              |
| Swivel angle           | 25°                  |
| Max. ceiling thickness | 20 mm                |
| Material cover         | Plastic, transparent |