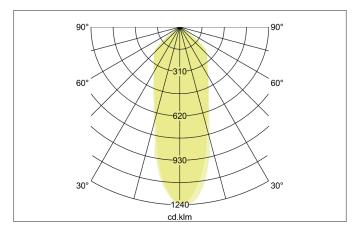

| Lighting technology |            |
|---------------------|------------|
| Colour temperature  | 3.000 K    |
| Light colour        | White      |
| Light output        | Direct     |
| Luminous flux       | 520 lm     |
| System efficiency   | 87 lm/W    |
| Colour rendering    | CRI > 80   |
| Reflector           | High-gloss |
| Reflector colour    | silver     |
| Beam angle          | 36°        |
| Light sharing       | Symmetric  |