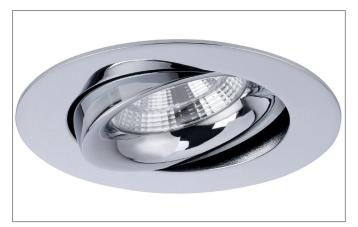

#### **INDIWO83-R LED recessed spot**

Article no. 12276023

Light. For Generations.

#### **Product Benefits**

- Recessed spot in round design made of solid aluminum and protective cap for direct installation in thermal insulation material.
- Ceiling cut-out 83 mm, diameter 95 mm,
   Installation depth 38 mm, luminous flux 520 lm, IP20.
- Dimmable when using a suitable converter.
- In the same surface structure and in the same colors also available in dim2warm and square versions.