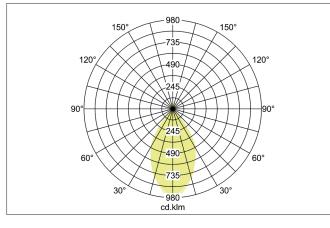

| Lighting technology          |                 |
|------------------------------|-----------------|
| Colour temperature           | 3.000 K         |
| Light colour                 | White           |
| Light output                 | Direct/Indirect |
| Luminous flux                | 800 lm          |
| System efficiency            | 73 lm/W         |
| Colour rendering             | CRI > 90        |
| Reflector                    | High-gloss      |
| Reflector colour             | silver          |
| Beam angle                   | 57°             |
| Light sharing                | Symmetric       |
| Adjustable color temperature | No              |