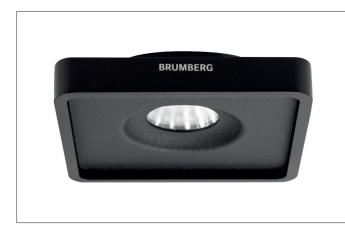

Article no. 12227183

BRUMBERG

Light. For Generations.

### Tender

LED recessed downlight, with indirect light component, Square.Toolless ceiling installation by installation springs. Ceiling cut-out Ø 68 mm, Installation depth 36 mm, Length 100 mm, Width 100 mm, Weight 0,410 kg,Reflector silver with rotattionssymmetrical, deep, wide distributed light intensity. optimal light distribution due to a polycarbonat clear cover.Luminous flux 800 lm, Power 1 x 11 W, System Efficiency 73 lm/W, Light colour warm white, Correlated color temprature (CCT) 3.000 K, Colour rendering index CRI > 90, Rated life time L70/B50 at 25 °C: 50.000 h, Housing material: Aluminium / Polycarbonate, Colour: Black structure, Permissible ambient temperature (ta): -20 °C -+25 °C, Protection class (EN 61140): III, Degree of protection (DIN EN 60529): IP20, .For connection to an external driver, which is not included in the scope of delivery of the luminaire. Depending on driver dimmable.

### **Product Benefits**

- Square recessed downlight made of massive aluminum with indirect light component.
- Easy and tool-free installation.
- CRI > 80.
- Dimmable when using appropriate converters.
- Low installation depth of 36 mm Length 100 mm x width 100 mm, ceiling cut-out 68 mm.
- Ceiling thickness max. 22 mm.
- Part of the QUBIC product family.
- Available in white structure and black structure.