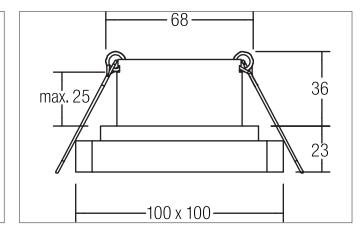

### Tender

LED recessed downlight, with indirect light component, Square.Toolless ceiling installation by installation springs. Ceiling cut-out Ø 68 mm, Installation depth 36 mm, Length 100 mm, Width 100 mm, Weight 0,410 kg,Reflector silver with rotattionssymmetrical, deep, wide distributed light intensity. optimal light distribution due to a polycarbonat clear cover.Luminous flux 800 lm, Power 1 x 11 W, System Efficiency 73 lm/W, Light colour warm white, Correlated color temprature (CCT) 3.000 K, Colour rendering index CRI > 90, Rated life time L70/B50 at 25 °C: 50.000 h, Housing material: Aluminium / Polycarbonate, Colour: Black structure, Permissible ambient temperature (ta): -20 °C -+25 °C, Protection class (EN 61140): III, Degree of protection (DIN EN 60529): IP20, .For connection to an external driver, which is not included in the scope of delivery of the luminaire. Depending on driver dimmable.

### **Product Benefits**

- Square recessed downlight made of massive aluminum with indirect light component.
- Easy and tool-free installation.
- CRI > 80.
- Dimmable when using appropriate converters.
- Low installation depth of 36 mm Length 100 mm x width 100 mm, ceiling cut-out 68 mm.
- Ceiling thickness max. 22 mm.
- Part of the QUBIC product family.
- Available in white structure and black structure.

| Mounting technology    |                                           |
|------------------------|-------------------------------------------|
| Mounting method        | Recessed mounting                         |
| Place of installation  | Ceiling-mounted                           |
| Adjustability          | Not adjustable                            |
| Max. ceiling thickness | 25 mm                                     |
| Further references     | No cover with thermal insulation material |
| Material cover         | Polycarbonat clear                        |