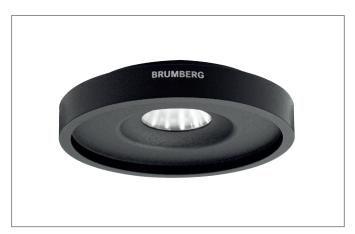

#### TUBIC LED recessed downlight, with indirect light component

Article no. 12226183

Light. For Generations.

#### **Product Benefits**

- Round recessed downlight made of massive aluminum with indirect light component.
- Easy and tool-free installation.
- CRI > 80.
- Dimmable when using appropriate converters.
- Low installation depth of 36 mm Diameter of 100 mm, ceiling cutout 68 mm.
- · Ceiling thickness max. 22 mm.
- Winner of the Reddot Award 2019.
- Part of the TUBIC product family.
- · Available in white structure and black structure.