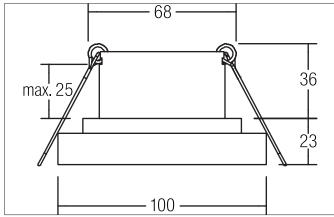

#### Tende

LED recessed downlight, with indirect light component, Round.Toolless ceiling installation by installation springs. Ceiling cut-out Ø 68 mm, Installation depth 36 mm, Outer diameter 100 mm, Weight 0,362 kg,Reflector silver with rotattionssymmetrical, deep, wide distributed light intensity. optimal light distribution due to a polycarbonat clear cover.Luminous flux 800 lm, Power 1 x 11 W, Light colour warm white, Correlated color temprature (CCT) 3.000 K, Colour rendering index CRI > 90, Rated life time L70/B50 at 25 °C: 50.000 h, Housing material: Aluminium / Polycarbonate, Colour: Black structure, Permissible ambient temperature (ta): -20 °C - +25 °C, Protection class (EN 61140): III, Degree of protection (DIN EN 60529): IP20, .For connection to an external driver, which is not included in the scope of delivery of the luminaire. Depending on driver dimmable.

### TUBIC LED recessed downlight, with indirect light component

Article no. 12226183

| Article data       |                                                       |
|--------------------|-------------------------------------------------------|
| Article no.        | 12226183                                              |
| GTIN               | 4251433953364                                         |
| Series name        | TUBIC                                                 |
| Short description  | LED recessed downlight, with indirect light component |
| Material           | Aluminium / Polycarbonate                             |
| Colour             | Black                                                 |
| Type of surface    | Structure                                             |
| Shape              | Round                                                 |
| Outer diameter     | 100 mm                                                |
| Built-in diameter  | 68 mm                                                 |
| Installation depth | 36 mm                                                 |
| Hight              | 23 mm                                                 |
| Weight             | 0.362 kg                                              |
| stamp              | UKCA                                                  |

| Mounting technology    |                                           |
|------------------------|-------------------------------------------|
| Mounting method        | Recessed mounting                         |
| Place of installation  | Ceiling-mounted                           |
| Adjustability          | Not adjustable                            |
| Max. ceiling thickness | 25 mm                                     |
| Further references     | No cover with thermal insulation material |
| Material cover         | Polycarbonat clear                        |