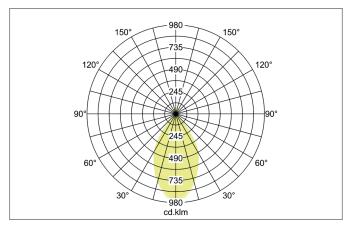

| Lighting technology          |                 |
|------------------------------|-----------------|
| Colour temperature           | 3.000 K         |
| Light colour                 | White           |
| Light output                 | Direct/Indirect |
| Luminous flux                | 800 lm          |
| System efficiency            | 73 lm/W         |
| Colour rendering             | CRI > 90        |
| Reflector                    | High-gloss      |
| Reflector colour             | silver          |
| Beam angle                   | 57°             |
| Light sharing                | Symmetric       |
| Adjustable color temperature | No              |