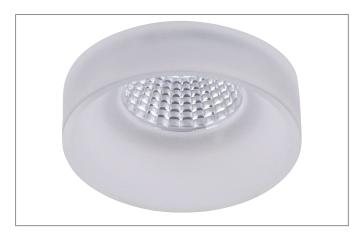

#### **KEGON LED recessed downlight**

Article no. 12225003

Light. For Generations.

#### **Product Benefits**

- Recessed downlight in round design made of massive aluminum and acrylic.
- Ceiling cutout 85 mm, outer diameter 108 mm, mounting depth 78 mm, luminous flux 1.172 lm, IP20.
- · Visible outer housing made of transparent satin acrylic.
- Dimmable when using a suitable converter.