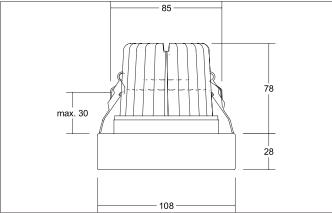

#### Tender

LED recessed downlight, Round.Toolless ceiling installation by installation springs. Ceiling cut-out Ø 85 mm, Installation depth 78 mm, Outer diameter 108 mm, Weight 0,464 kg,Reflector silver with rotattionssymmetrical, deep, wide distributed light intensity. optimal light distribution due to a plastic, transparent cover.Luminous flux 1.172 lm, Power 1 x 13,6 W, Light colour warm white, Correlated color temprature (CCT) 3.000 K, Colour rendering index CRI > 90, Rated life time L70/B50 at 25 °C: 50.000 h, Housing material: Aluminium / Acrylic, Permissible ambient temperature (ta): -20 °C - +25 °C, Protection class (EN 61140): III, Degree of protection (DIN EN 60529): IP20, .For connection to an external driver, which is not included in the scope of delivery of the luminaire. Depending on driver dimmable.

### **KEGON LED recessed downlight**

Article no. 12225003

| Article data       |                        |
|--------------------|------------------------|
| Article no.        | 12225003               |
| GTIN               | 4251433949299          |
| Series name        | KEGON                  |
| Short description  | LED recessed downlight |
| Material           | Aluminium / Acrylic    |
| Type of surface    | Matt                   |
| Shape              | Round                  |
| Outer diameter     | 108 mm                 |
| Built-in diameter  | 85 mm                  |
| Installation depth | 78 mm                  |
| Hight              | 28 mm                  |
| Weight             | 0.464 kg               |
| stamp              | UKCA                   |

| Mounting technology         |                                           |
|-----------------------------|-------------------------------------------|
| Mounting method             | Recessed mounting                         |
| Place of installation       | Ceiling-mounted                           |
| Adjustability               | Not adjustable                            |
| Max. ceiling thickness      | 30 mm                                     |
| Further references          | No cover with thermal insulation material |
| Material cover              | Plastic, transparent                      |
| Suitable for through-wiring | Yes, with optional accessories            |