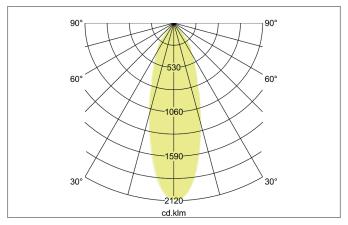

| Lighting technology          |            |
|------------------------------|------------|
| Colour temperature           | 3.000 K    |
| Light colour                 | White      |
| Light output                 | Direct     |
| Luminous flux                | 1,172 lm   |
| System efficiency            | 86 lm/W    |
| Colour rendering             | CRI > 90   |
| Reflector                    | High-gloss |
| Reflector colour             | silver     |
| Beam angle                   | 36°        |
| Light sharing                | Symmetric  |
| Adjustable color temperature | No         |