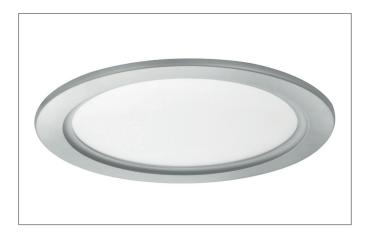

#### Tende

LED recessed panel, Round.Toolless ceiling installation by installation springs. Ceiling cut-out Ø 180 mm, Installation depth 30 mm, Outer diameter 200 mm, Weight 0,336 kg, with rotattionssymmetrical, deep, wide distributed light intensity. optimal light distribution due to a plastic, opal cover.Luminous flux 1.040 lm, Power 1 x 16 W, Light colour warm white, Correlated color temprature (CCT) 3.000 K, Colour rendering index CRI > 80, Housing material: Aluminium / Plastic, Colour: Silver, Permissible ambient temperature (ta): -20 °C - +25 °C, Protection class (EN 61140): III, Degree of protection (DIN EN 60529): IP20, .For connection to an external driver, which is not included in the scope of delivery of the luminaire. Depending on driver dimmable.

| Article data       |                     |
|--------------------|---------------------|
| Article no.        | 12217683            |
| GTIN               | 4251433915614       |
| Series name        | FLAT30              |
| Short description  | LED recessed panel  |
| Material           | Aluminium / Plastic |
| Colour             | Silver              |
| Type of surface    | Matt                |
| Shape              | Round               |
| Outer diameter     | 200 mm              |
| Built-in diameter  | 180 mm              |
| Installation depth | 30 mm               |
| Hight              | 5 mm                |
| Weight             | 0.336 kg            |