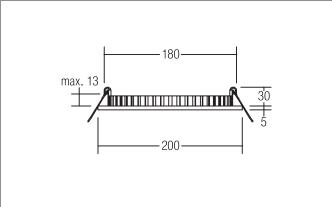

#### Tende

LED recessed panel, Round.Toolless ceiling installation by installation springs. Ceiling cut-out Ø 180 mm, Installation depth 30 mm, Outer diameter 200 mm, Weight 0,336 kg, with rotattionssymmetrical, deep, wide distributed light intensity. optimal light distribution due to a plastic, opal cover.Luminous flux 1.040 lm, Power 1 x 16 W, Light colour warm white, Correlated color temprature (CCT) 3.000 K, Colour rendering index CRI > 80, Housing material: Aluminium / Plastic, Colour: Silver, Permissible ambient temperature (ta): -20 °C - +25 °C, Protection class (EN 61140): III, Degree of protection (DIN EN 60529): IP20, .For connection to an external driver, which is not included in the scope of delivery of the luminaire. Depending on driver dimmable.

| Article data       |                     |
|--------------------|---------------------|
| Article no.        | 12217683            |
| GTIN               | 4251433915614       |
| Series name        | FLAT30              |
| Short description  | LED recessed panel  |
| Material           | Aluminium / Plastic |
| Colour             | Silver              |
| Type of surface    | Matt                |
| Shape              | Round               |
| Outer diameter     | 200 mm              |
| Built-in diameter  | 180 mm              |
| Installation depth | 30 mm               |
| Hight              | 5 mm                |
| Weight             | 0.336 kg            |

| Mounting technology    |                                           |
|------------------------|-------------------------------------------|
| Mounting method        | Recessed mounting                         |
| Place of installation  | Ceiling-mounted                           |
| Adjustability          | Not adjustable                            |
| Max. ceiling thickness | 13 mm                                     |
| Further references     | No cover with thermal insulation material |
| Material cover         | Plastic, opal                             |