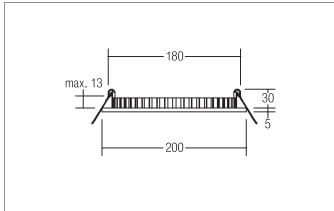

#### FLAT30 LED recessed panel

Article no. 12217073

Light. For Generations.

LED recessed panel, Round.Toolless ceiling installation by installation springs. Ceiling cut-out Ø 180 mm, Installation depth 30 mm, Outer diameter 200 mm, Weight 0,336 kg, with rotattionssymmetrical, deep, wide distributed light intensity. optimal light distribution due to a plastic, opal cover.Luminous flux 1.040 lm, Power 1 x 16 W, Light colour warm white, Correlated color temprature (CCT) 3.000 K, Colour rendering index CRI > 80, Housing material: Aluminium / Plastic, Colour: White, Permissible ambient temperature (ta): -20 °C - +25 °C, Protection class (EN 61140): III, Degree of protection (DIN EN 60529): IP20, .For connection to an external driver, which is not included in the scope of delivery of the luminaire. Depending on driver dimmable.

| Article data       |                     |
|--------------------|---------------------|
| Article no.        | 12217073            |
| GTIN               | 4251433915577       |
| Series name        | FLAT30              |
| Short description  | LED recessed panel  |
| Material           | Aluminium / Plastic |
| Colour             | White               |
| Type of surface    | Matt                |
| Shape              | Round               |
| Outer diameter     | 200 mm              |
| Built-in diameter  | 180 mm              |
| Installation depth | 30 mm               |
| Hight              | 5 mm                |
| Weight             | 0.336 kg            |

| Mounting technology    |                                           |
|------------------------|-------------------------------------------|
| Mounting method        | Recessed mounting                         |
| Place of installation  | Ceiling-mounted                           |
| Adjustability          | Not adjustable                            |
| Max. ceiling thickness | 13 mm                                     |
| Further references     | No cover with thermal insulation material |
| Material cover         | Plastic, opal                             |