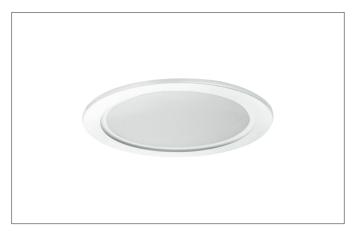

#### FLAT30 LED recessed panel

Article no. 12217073

Light. For Generations.

LED recessed panel, Round.Toolless ceiling installation by installation springs. Ceiling cut-out Ø 180 mm, Installation depth 30 mm, Outer diameter 200 mm, Weight 0,336 kg, with rotattionssymmetrical, deep, wide distributed light intensity. optimal light distribution due to a plastic, opal cover.Luminous flux 1.040 lm, Power 1 x 16 W, Light colour warm white, Correlated color temprature (CCT) 3.000 K, Colour rendering index CRI > 80, Housing material: Aluminium / Plastic, Colour: White, Permissible ambient temperature (ta): -20 °C - +25 °C, Protection class (EN 61140): III, Degree of protection (DIN EN 60529): IP20, .For connection to an external driver, which is not included in the scope of delivery of the luminaire. Depending on driver dimmable.