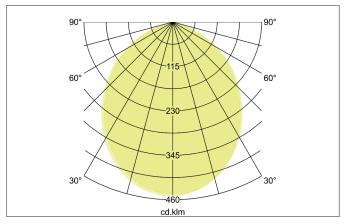

| Lighting technology          |           |
|------------------------------|-----------|
| Colour temperature           | 3.000 K   |
| Light output                 | Direct    |
| Luminous flux                | 185 lm    |
| System efficiency            | 71 lm/W   |
| Colour rendering             | CRI 81    |
| Reflector                    | Without   |
| Beam angle                   | 120°      |
| Light sharing                | Symmetric |
| Adjustable color temperature | No        |