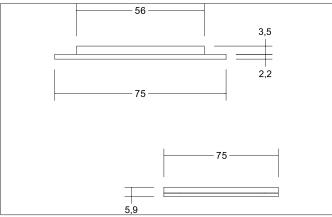

#### Tende

LED recessed / surface-mounted downlight, Round.Toolless ceiling installation by leaf spring. Ceiling cut-out Ø 56 mm, Installation depth 3,5 mm, Outer diameter 75 mm, Weight 0,064 kg, with rotattionssymmetrical, deep, wide distributed light intensity. optimal light distribution due to a plastic, opal cover.Luminous flux 185 lm, Power 1 x 2,6 W, Light colour warm white, Correlated color temprature (CCT) 3.000 K, Colour rendering index CRI 81, Rated life time L70/B50 at 25 °C: 30.000 h, Housing material: Aluminium / Steel / Plastic, Colour: Black, Permissible ambient temperature (ta): -20 °C - +25 °C, Protection class (EN 61140): III, Degree of protection (DIN EN 60529): IP20, .For connection to an external driver, which is not included in the scope of delivery of the luminaire. Depending on driver dimmable.

### X-FLAT-R LED recessed / surface-mounted downlight

Article no. 12164083

Light. For Generations.

| Article data          |                                          |
|-----------------------|------------------------------------------|
| Article no.           | 12164083                                 |
| GTIN                  | 4251433927181                            |
| Series name           | X-FLAT-R                                 |
| Short description     | LED recessed / surface-mounted downlight |
| Material              | Aluminium / Steel / Plastic              |
| Colour                | Black                                    |
| Type of surface       | Matt                                     |
| Shape                 | Round                                    |
| Outer diameter        | 75 mm                                    |
| Built-in diameter_min | 56 mm                                    |
| Built-in diameter     | 56 mm                                    |
| Installation depth    | 3.5 mm                                   |
| Hight                 | 5.9 mm                                   |
| Scope of delivery     | Including 2,000 mm connecting cable      |
| Weight                | 0.064 kg                                 |
| stamp                 | UKCA                                     |
| Conformance           | CE, UKCA                                 |