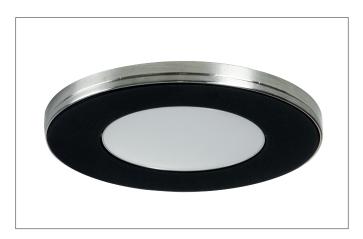

#### Tende

LED recessed / surface-mounted downlight, Round.Toolless ceiling installation by leaf spring. Ceiling cut-out Ø 56 mm, Installation depth 3,5 mm, Outer diameter 75 mm, Weight 0,064 kg, with rotattionssymmetrical, deep, wide distributed light intensity. optimal light distribution due to a plastic, opal cover.Luminous flux 185 lm, Power 1 x 2,6 W, Light colour warm white, Correlated color temprature (CCT) 3.000 K, Colour rendering index CRI 81, Rated life time L70/B50 at 25 °C: 30.000 h, Housing material: Aluminium / Steel / Plastic, Colour: Black, Permissible ambient temperature (ta): -20 °C - +25 °C, Protection class (EN 61140): III, Degree of protection (DIN EN 60529): IP20, .For connection to an external driver, which is not included in the scope of delivery of the luminaire. Depending on driver dimmable.